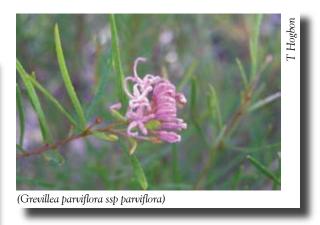

#### Why is it important?

Only a very small percentage (about 10%) of the original extent of Lower Hunter Spotted Gum – Ironbark Forest remains. The remaining areas are small and highly fragmented occurring mostly as small patches of less than 10 hectares. Much of the remaining areas of this community are threatened by clearing, timber harvesting, coal mining, weed invasion, frequent fires, grazing and cropping. A number of threatened plants may be present in this community including Netted Bottle Brush (Callistemon linearifolius), Small Flower Grevillea (Grevillea parviflora subsp. Parviflora) and Heath Wrinklewort (Rutidosis heterogama).