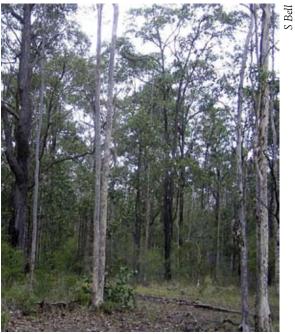

onbark Forest?

Lower Hunter Spotted Gum – Ironbark Forest is typically an open forest, or where



Department of Environment & Climate Change NSW



#### Why is it important?

Only a very small percentage (about 10%) of the original extent of Lower Hunter Spotted Gum – Ironbark Forest remains. The remaining areas are small and highly fragmented occurring mostly as small patches of less than 10 hectares. Much of the remaining areas of this community are threatened by clearing, timber harvesting, coal mining, weed invasion, frequent fires, grazing and cropping. A number of threatened plants may be present in this community including Netted Bottle Brush (Callistemon linearifolius), Small Flower Grevillea (Grevillea parviflora subsp. Parviflora) and Heath Wrinklewort (Rutidosis heterogama).



Portrait view of EEC

# How can I identify an area of Lower Hunter Spotted Gum – Ironbark Forest?

The following is a list of key characteristics to help identify an area of Lower Hunter Spotted Gum – Ironbark Forest.

- Is the site in the central or lower Hunter Valley?
- Is the vegetation open forest or woodland or consist of a dense thicket of saplings?
- Does the tree layer contain Spotted Gum or Broad-leaved Ironbark?

If you answer yes to the above questions, the area is likely to be Lower Hunter Spotted Gum –Ironbark Forest.

### Description of the community

#### The tree layer

The most common trees occurring in the canopy of Lower Hunter Spotted Gum – Ironbark Forest are Spotted Gum (*Corymbia maculata*) and Broadleaved Ironbark (*Eucalyptus fibrosa*), while Grey Gum (*E. punct