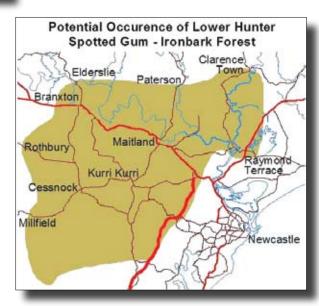

#### Where is Lower Hunter Spotted Gum - Ironbark Forest found?

Lower Hunter Spotted Gum – Ironbark Forest is restricted to an area of some 65 km by 35 km centred on the Cessnock – Beresfield area in the central to lower Hunter Valley. It has been recorded from the Cessnock, Maitland, Singleton, Lake Macquarie, Newcastle, Port Stephens and Dungog local government areas but may occur elsewhere within the Sydney Basin bioregion.