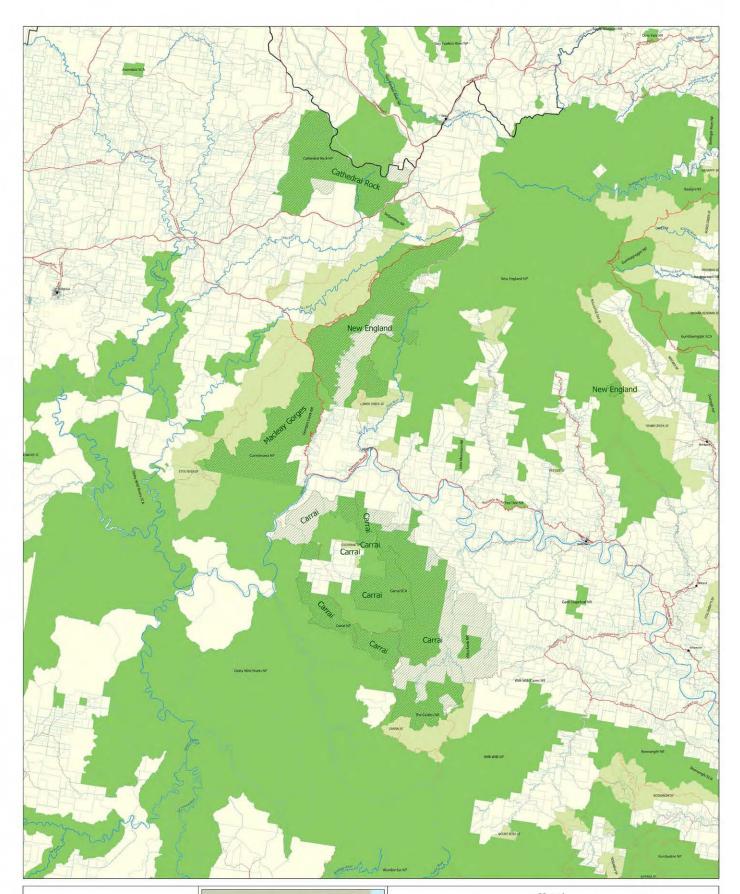

#### Q16. What parts of the draft Coastal IFOA are most important to you? Why?

Wilderness areas exclusions from IFOA, extend and retain to current provisions in remake - see attached IFOA exclusion map files. Retain existing IFOA oldgrowth and rainforest definitions and mapping methodologies to meet objectives of not winding back protections. No areas of oldgrowth forest or rainforest should be logged. Oldgrowth and rainforest are of immense value to nature conservation in State Forests. Published in 2015, "Values for a Generation" is an e-book comprised of theme-based papers produced by members and former members of the Greater Blue Mountains World Heritage Area (GBMWHA) Advisory Committee. The e-book presents data and perspectives on geodiversity, biodiversity, cultural and historic values, and scenic splendour, as well as an explanation of boundary changes needed to provide long-term protection to the GBMWHA. Although only part of Coastal IFOA, an number of State Forest areas adjoining the Greater Blue Mountains WHA are recommended for protection by the GBMWHA AC - see attached file (GBMWHA 3 July 2014).

|     |                       | Map 1                                                                                                         |                                            |                           |
|-----|-----------------------|---------------------------------------------------------------------------------------------------------------|--------------------------------------------|---------------------------|
| Lan | d to which the Integr | rated Fores                                                                                                   | stry Operations A                          | pproval                   |
|     | for the Lower Nort    | h East Reg                                                                                                    | ion does not app                           | oly                       |
|     | 0                     | 5                                                                                                             | 10                                         |                           |
|     |                       | Kilometres                                                                                                    |                                            | N                         |
|     | Scale - 1             | 100,000 when prin                                                                                             | nted at A0                                 | W-DE                      |
|     |                       | verse Mercator Pro<br>tric Datum of Austr                                                                     |                                            | Y s                       |
|     | It does not show a    | ally prepared for the application o<br>Il land proposed, identified or dec<br>by actions under the Wildenness |                                            | Produced<br>December 2010 |
|     |                       | nd SF boundaries data<br>and Infrastructure data                                                              | a from NSW NPWS and FNSW<br>a from NSW LPI |                           |
|     | Copy                  | right NSW Government, Decemb                                                                                  | er 2919                                    | KAR TAN                   |
|     |                       | armsed to be free from error or own<br>replayees disclass liability for any a                                 |                                            | and the second second     |