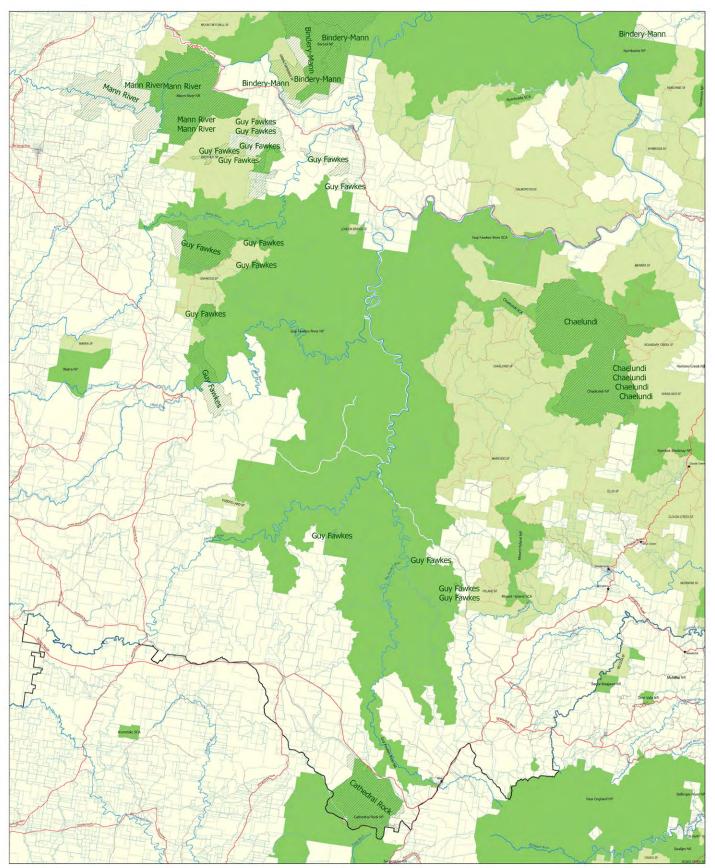

#### Q16. What parts of the draft Coastal IFOA are most important to you? Why?

Wilderness areas exclusions from IFOA, extend and retain to current provisions in remake - see attached IFOA exclusion map files. Retain existing IFOA oldgrowth and rainforest definitions and mapping methodologies to meet objectives of not winding back protections. No areas of oldgrowth forest or rainforest should be logged. Oldgrowth and rainforest are of immense value to nature conservation in State Forests. Published in 2015, "Values for a Generation" is an e-book comprised of theme-based papers produced by members and former members of the Greater Blue Mountains World Heritage Area (GBMWHA) Advisory Committee. The e-book presents data and perspectives on geodiversity, biodiversity, cultural and historic values, and scenic splendour, as well as an explanation of boundary changes needed to provide long-term protection to the GBMWHA. Although only part of Coastal IFOA, an number of State Forest areas adjoining the Greater Blue Mountains WHA are recommended for protection by the GBMWHA AC - see attached file (GBMWHA 3 July 2014).

entr

| d to which | the Integ | Map 5<br>rated Fores | stry Operation | s Approval |
|------------|-----------|----------------------|----------------|------------|
|            | -         |                      | ion does not   |            |
|            | 0         | 5                    | 10             |            |
|            |           | Kilometres           |                | Ņ          |
|            | Scale - 1 | :100,000 when prin   | nted at A0     | W DE       |
|            |           | verse Mercator Pro   |                | Y s        |