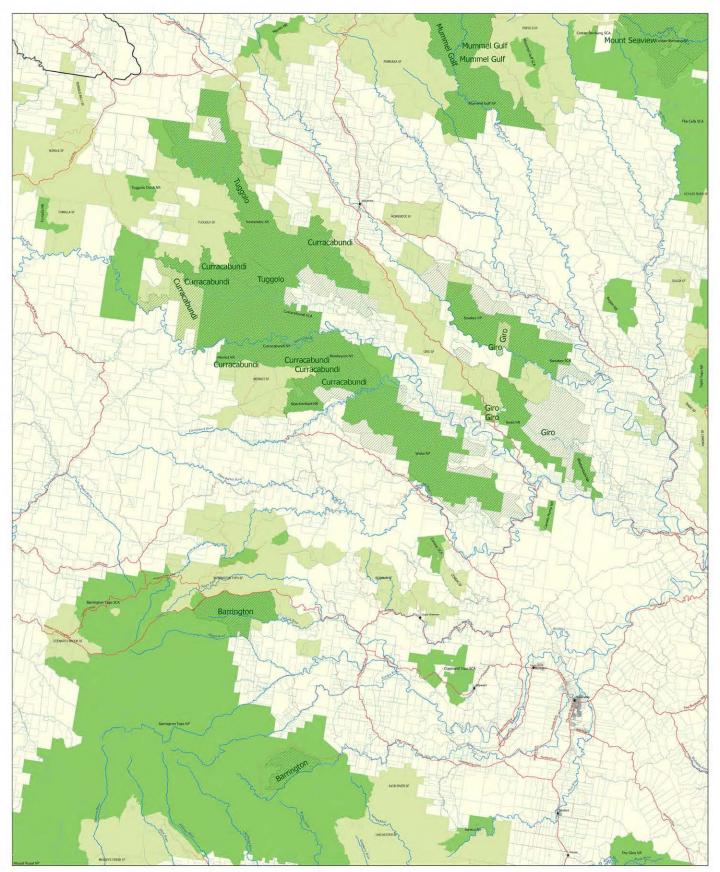

#### Q16. What parts of the draft Coastal IFOA are most important to you? Why?

Wilderness areas exclusions from IFOA, extend and retain to current provisions in remake - see attached IFOA exclusion map files. Retain existing IFOA oldgrowth and rainforest definitions and mapping methodologies to meet objectives of not winding back protections. No areas of oldgrowth forest or rainforest should be logged. Oldgrowth and rainforest are of immense value to nature conservation in State Forests. Published in 2015, "Values for a Generation" is an e-book comprised of theme-based papers produced by members and former members of the Greater Blue Mountains World Heritage Area (GBMWHA) Advisory Committee. The e-book presents data and perspectives on geodiversity, biodiversity, cultural and historic values, and scenic splendour, as well as an explanation of boundary changes needed to provide long-term protection to the GBMWHA. Although only part of Coastal IFOA, an number of State Forest areas adjoining the Greater Blue Mountains WHA are recommended for protection by the GBMWHA AC - see attached file (GBMWHA 3 July 2014).