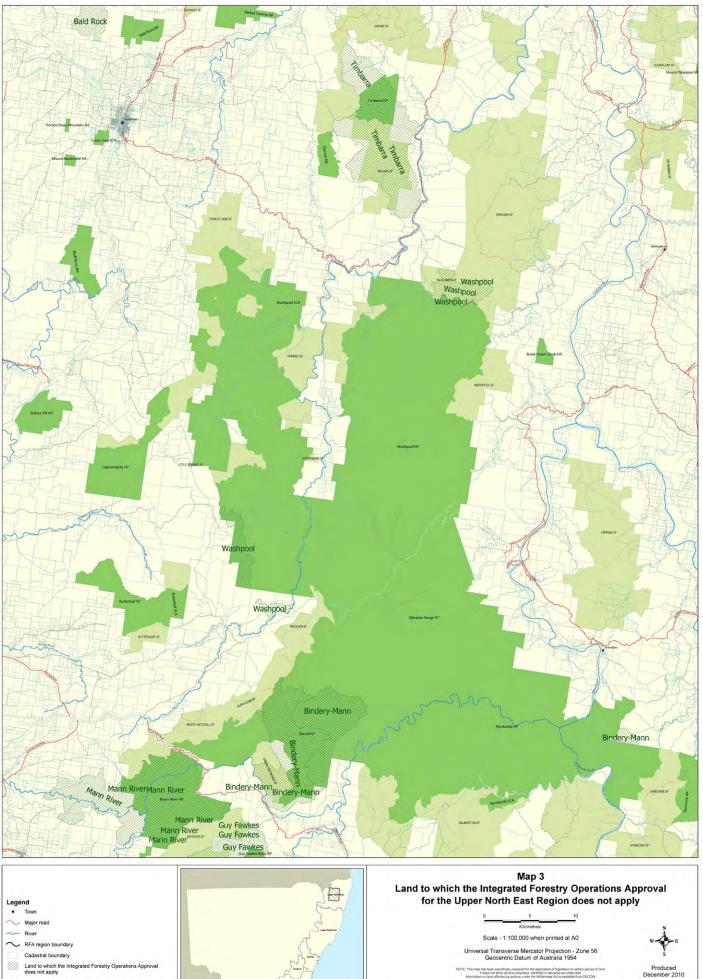

#### Q16. What parts of the draft Coastal IFOA are most important to you? Why?

Wilderness areas exclusions from IFOA, extend and retain to current provisions in remake - see attached IFOA exclusion map files. Retain existing IFOA oldgrowth and rainforest definitions and mapping methodologies to meet objectives of not winding back protections. No areas of oldgrowth forest or rainforest should be logged. Oldgrowth and rainforest are of immense value to nature conservation in State Forests. Published in 2015, "Values for a Generation" is an e-book comprised of theme-based papers produced by members and former members of the Greater Blue Mountains World Heritage Area (GBMWHA) Advisory Committee. The e-book presents data and perspectives on geodiversity, biodiversity, cultural and historic values, and scenic splendour, as well as an explanation of boundary changes needed to provide long-term protection to the GBMWHA. Although only part of Coastal IFOA, an number of State Forest areas adjoining the Greater Blue Mountains WHA are recommended for protection by the GBMWHA AC - see attached file (GBMWHA 3 July 2014).