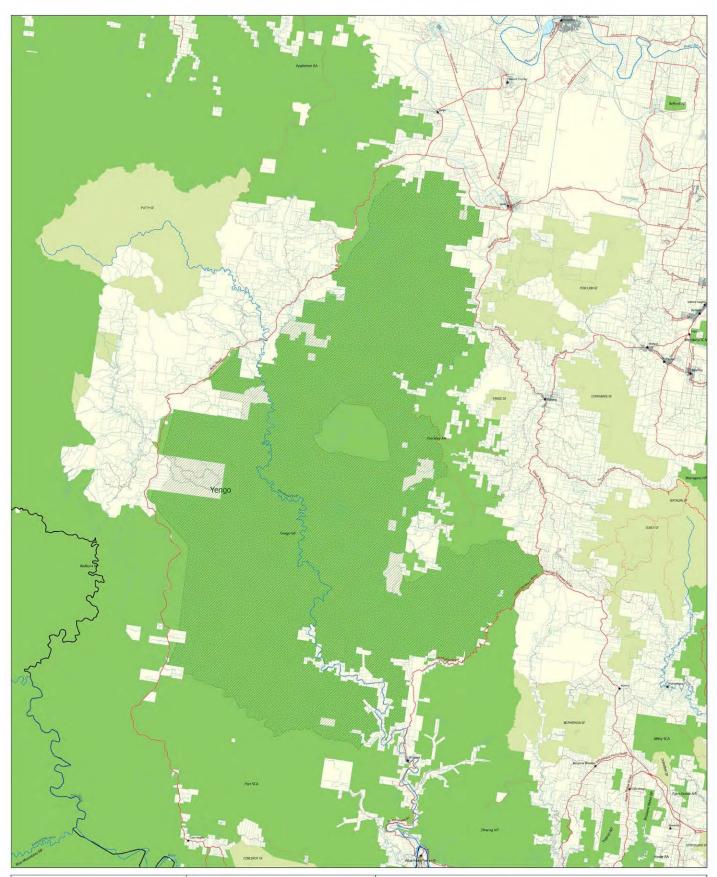

#### Q16. What parts of the draft Coastal IFOA are most important to you? Why?

Wilderness areas exclusions from IFOA, extend and retain to current provisions in remake - see attached IFOA exclusion map files. Retain existing IFOA oldgrowth and rainforest definitions and mapping methodologies to meet objectives of not winding back protections. No areas of oldgrowth forest or rainforest should be logged. Oldgrowth and rainforest are of immense value to nature conservation in State Forests. Published in 2015, "Values for a Generation" is an e-book comprised of theme-based papers produced by members and former members of the Greater Blue Mountains World Heritage Area (GBMWHA) Advisory Committee. The e-book presents data and perspectives on geodiversity, biodiversity, cultural and historic values, and scenic splendour, as well as an explanation of boundary changes needed to provide long-term protection to the GBMWHA. Although only part of Coastal IFOA, an number of State Forest areas adjoining the Greater Blue Mountains WHA are recommended for protection by the GBMWHA AC - see attached file (GBMWHA 3 July 2014).

### Legend

GBMWHA listed in 2000

Additions since 2000 to reserves that comprise the GBMWHA for consideration of nomination

Other reserves adjoining the GBMWHA recommended for assessment for National Heritage values

State Forest adjoining the GBMWHA recommended for assessment for Natiional Heritage values