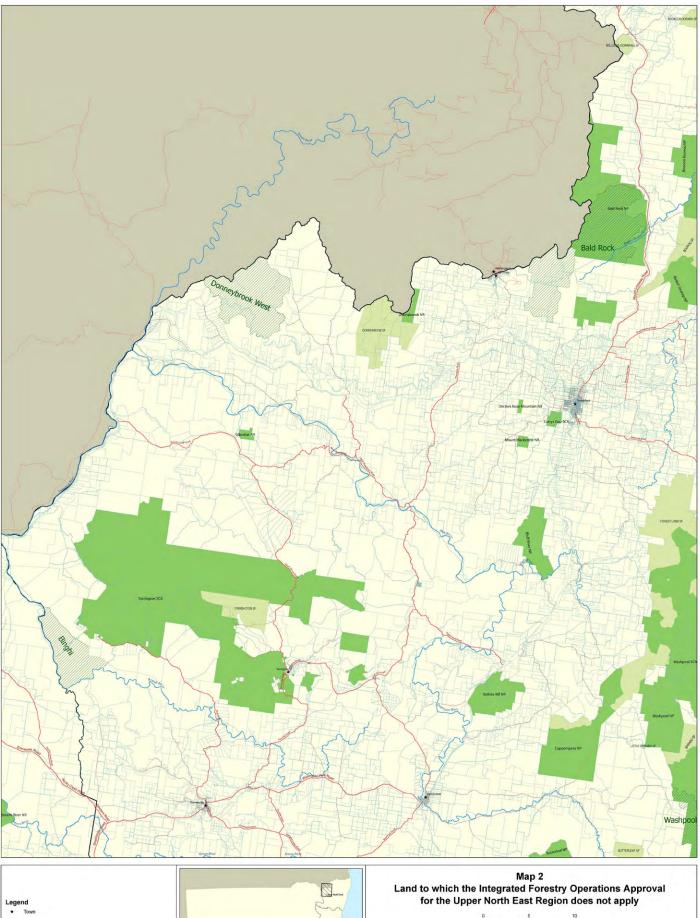

#### Q16. What parts of the draft Coastal IFOA are most important to you? Why?

Wilderness areas exclusions from IFOA, extend and retain to current provisions in remake - see attached IFOA exclusion map files. Retain existing IFOA oldgrowth and rainforest definitions and mapping methodologies to meet objectives of not winding back protections. No areas of oldgrowth forest or rainforest should be logged. Oldgrowth and rainforest are of immense value to nature conservation in State Forests. Published in 2015, "Values for a Generation" is an e-book comprised of theme-based papers produced by members and former members of the Greater Blue Mountains World Heritage Area (GBMWHA) Advisory Committee. The e-book presents data and perspectives on geodiversity, biodiversity, cultural and historic values, and scenic splendour, as well as an explanation of boundary changes needed to provide long-term protection to the GBMWHA. Although only part of Coastal IFOA, an number of State Forest areas adjoining the Greater Blue Mountains WHA are recommended for protection by the GBMWHA AC - see attached file (GBMWHA 3 July 2014).