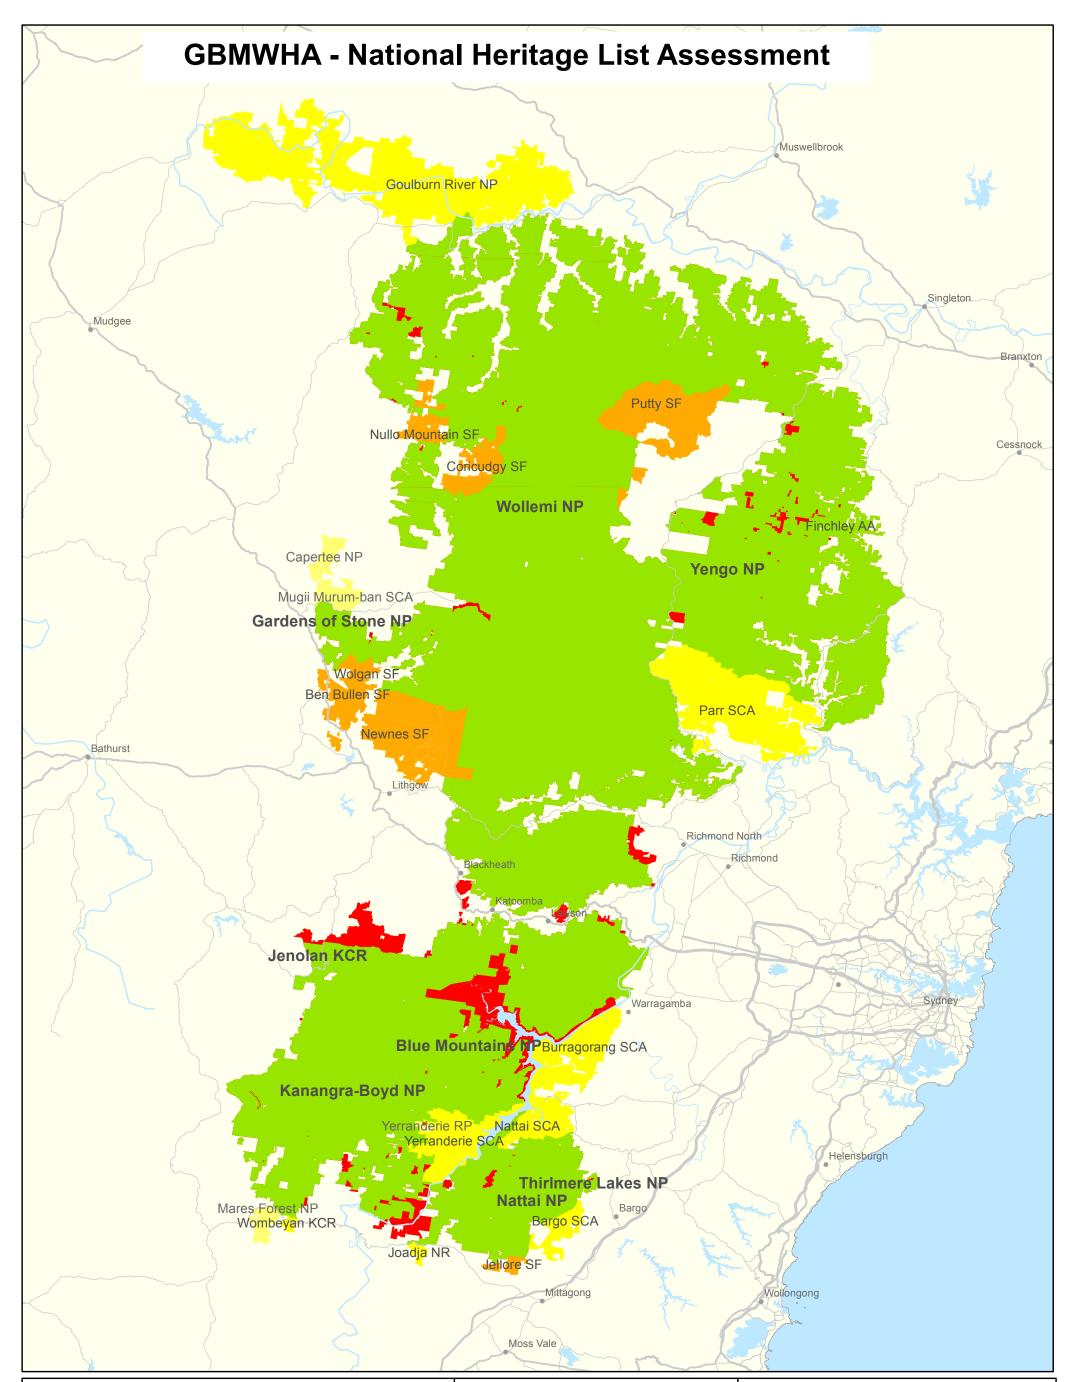

#### Q16. What parts of the draft Coastal IFOA are most important to you? Why?

Wilderness areas exclusions from IFOA, extend and retain to current provisions in remake - see attached IFOA exclusion map files. Retain existing IFOA oldgrowth and rainforest definitions and mapping methodologies to meet objectives of not winding back protections. No areas of oldgrowth forest or rainforest should be logged. Oldgrowth and rainforest are of immense value to nature conservation in State Forests. Published in 2015, "Values for a Generation" is an e-book comprised of theme-based papers produced by members and former members of the Greater Blue Mountains World Heritage Area (GBMWHA) Advisory Committee. The e-book presents data and perspectives on geodiversity, biodiversity, cultural and historic values, and scenic splendour, as well as an explanation of boundary changes needed to provide long-term protection to the GBMWHA. Although only part of Coastal IFOA, an number of State Forest areas adjoining the Greater Blue Mountains WHA are recommended for protection by the GBMWHA AC - see attached file (GBMWHA 3 July 2014).

### Legend

GBMWHA listed in 2000

Additions since 2000 to reserves that comprise the GBMWHA for consideration of nomination

Other reserves adjoining the GBMWHA recommended for assessment for National Heritage values

State Forest adjoining the GBMWHA recommended for assessment for Natiional Heritage values