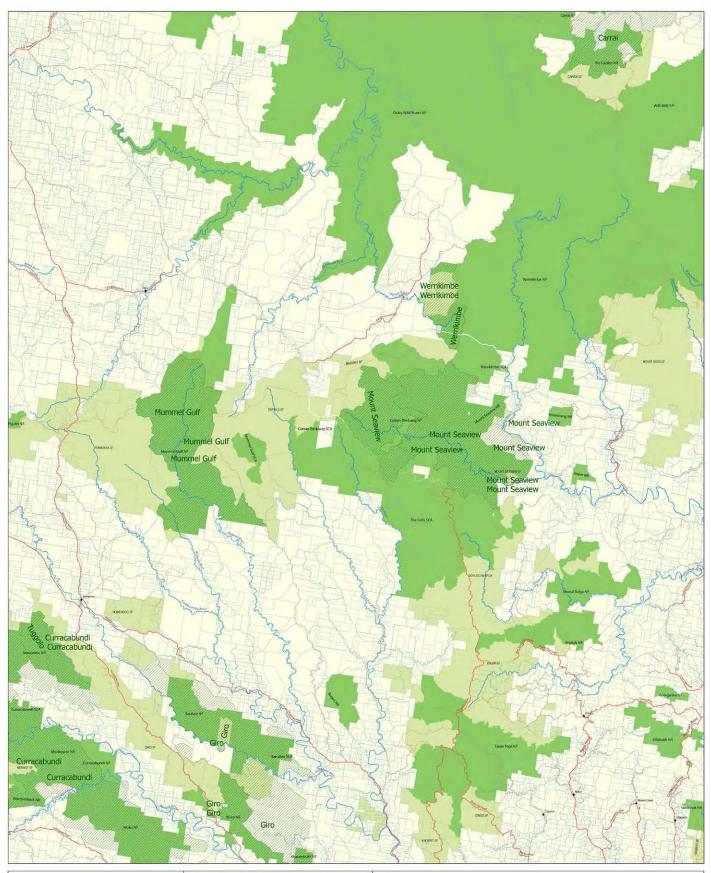

#### Q16. What parts of the draft Coastal IFOA are most important to you? Why?

Wilderness areas exclusions from IFOA, extend and retain to current provisions in remake - see attached IFOA exclusion map files. Retain existing IFOA oldgrowth and rainforest definitions and mapping methodologies to meet objectives of not winding back protections. No areas of oldgrowth forest or rainforest should be logged. Oldgrowth and rainforest are of immense value to nature conservation in State Forests. Published in 2015, "Values for a Generation" is an e-book comprised of theme-based papers produced by members and former members of the Greater Blue Mountains World Heritage Area (GBMWHA) Advisory Committee. The e-book presents data and perspectives on geodiversity, biodiversity, cultural and historic values, and scenic splendour, as well as an explanation of boundary changes needed to provide long-term protection to the GBMWHA. Although only part of Coastal IFOA, an number of State Forest areas adjoining the Greater Blue Mountains WHA are recommended for protection by the GBMWHA AC - see attached file (GBMWHA 3 July 2014).

|               |                     | Map 4                                                                                                        |                                                                                               |                           |
|---------------|---------------------|--------------------------------------------------------------------------------------------------------------|-----------------------------------------------------------------------------------------------|---------------------------|
| Land to white | ch the Integr       | rated Fores                                                                                                  | stry Operations                                                                               | Approval                  |
| for the       | Lower Nort          | h East Reg                                                                                                   | jion does not ap                                                                              | ply                       |
|               | 0                   | 5                                                                                                            | 10                                                                                            |                           |
|               |                     | Kilometres                                                                                                   |                                                                                               | N                         |
|               | Scale - 1           | :100,000 when prin                                                                                           | nted at A0                                                                                    | W ~ E                     |
|               |                     | verse Mercator Pro<br>tric Datum of Austr                                                                    |                                                                                               | ¥<br>s                    |
|               | it does not show it | ally prepared for the application o<br>Il land proposed, identified or dec<br>by actions under the Wildeness | f legislation to certain pieces of land<br>lated as wilderness<br>Act is available from DECCW | Produced<br>December 2010 |
| Map           |                     | nd SF boundaries data<br>and infrastructure data                                                             | from NSW NPWS and FNSW<br>a from NSW LPI                                                      |                           |