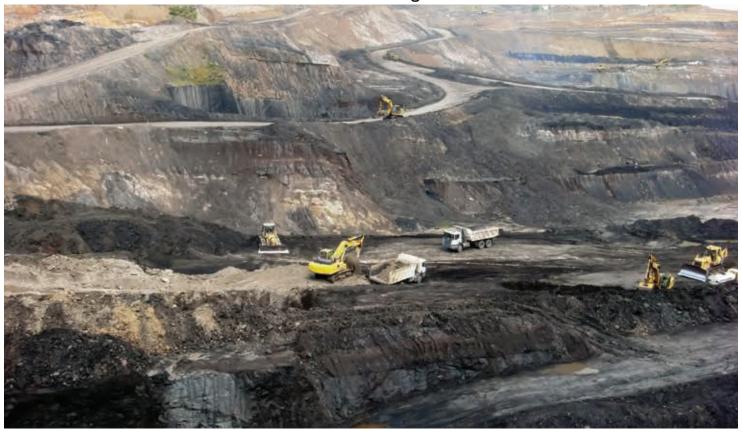

ame

Cut out each card below to use in the game.

P



# 65 million years



## 500,000 years

Game 3

**Know Your Stuff: The Resource Game** 

Cut out each card below to use in the game.

Q



# 65 million years



40 years

Know Your Stuff: The Resource Game

Cut out each card below to use in the game.



## 50,000 years

#### **Bauxite mining**



Bauxite mining on the Wik people's Country in Aurukun, Cape York, Qld

### **Know Your Stuff: The Resource Game**

Cut out each card below to use in the game.

### Logging



Logging on the Gunai people's Country in the Gippsland, Victoria

#### Oil mining



Offshore oil mining on the Inggarda people's Country in Western Australia



### **Know Your Stuff: The Resource Game**

Cut out each card below to use in the game.

### **Coal mining**



Coal mining on Woremi people's Country, Newcastle, NSW

### Sand mining



Sand mining on Quandamooka people's Country on Minjerribah, SE Qld