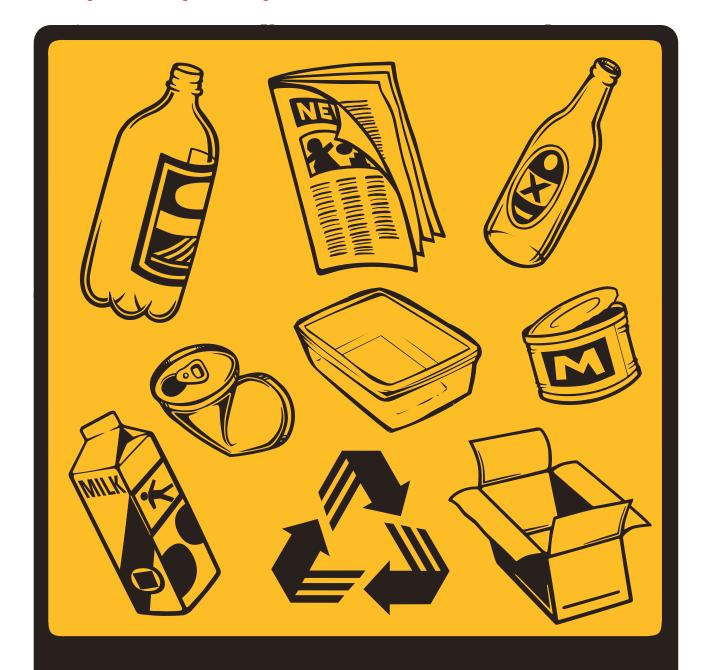

## Mixed Rubbish

B

Game 1

A Deadly Sort: Recycle Relay

Compost

Game 1

A Deadly Sort: Recycle Relay

Recycling