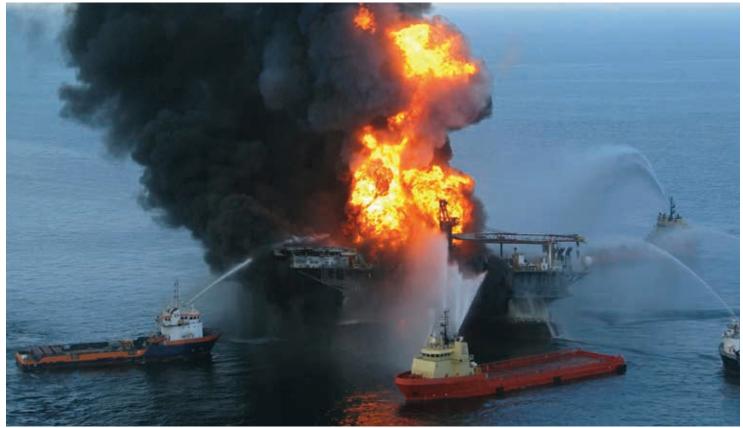

#### Oil mining

Offshore oil mining on the Inggarda people's Country in Western Australia