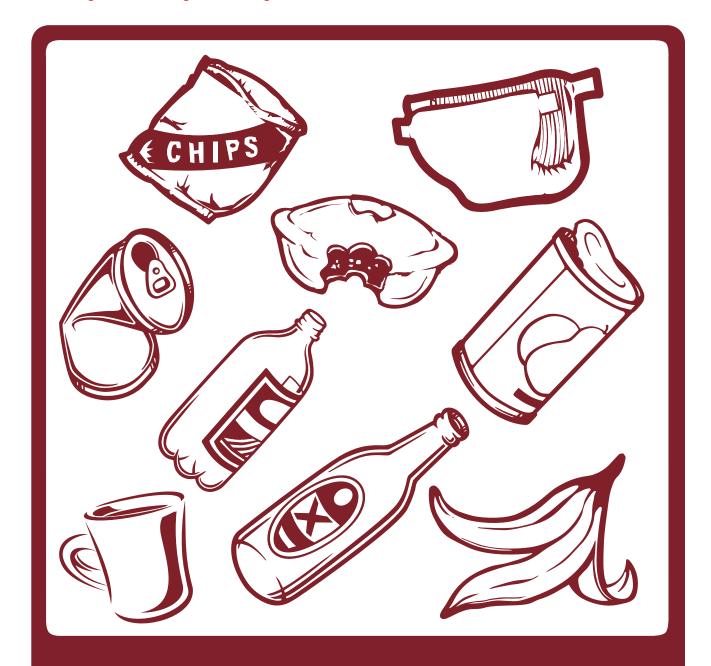

## Mixed Rubbish

B

Game 1

A Deadly Sort: Recycle Relay

Compost

Game 1

A Deadly Sort: Recycle Relay

Recycling