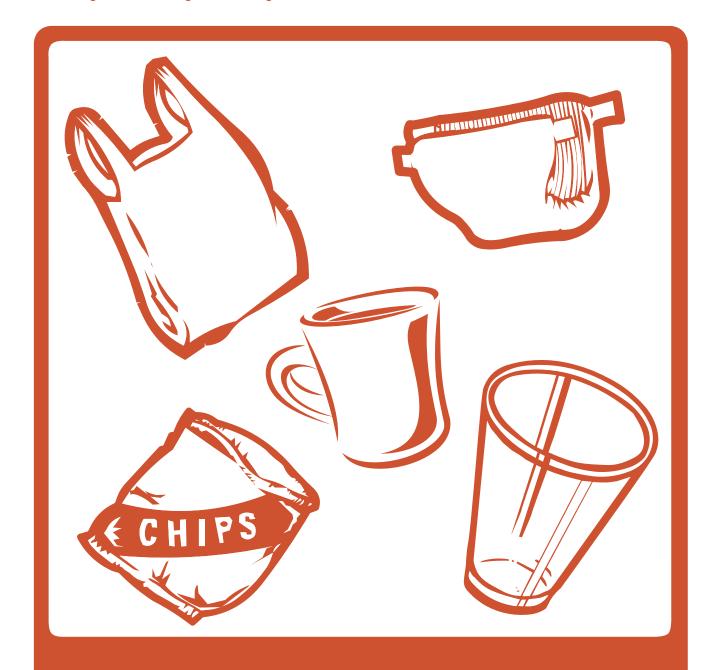

A

Game 1

A Deadly Sort: Recycle Relay



## Mixed Rubbish

B

Game 1

A Deadly Sort: Recycle Relay



Compost

Game 1

A Deadly Sort: Recycle Relay



Recycling

Game 1

A Deadly Sort: Recycle Relay





## Rubbish

Game 1 A Deadly Sort: Recycle Relay



## Drink Containers

Living on Borrowed Time

Cut out each card below to use in the game.

### 1 month



2 months



1 year



Living on Borrowed Time

Cut out each card below to use in the game.

### 10 years

50 years



200 years



Living on Borrowed Time

Cut out each card below to use in the game.



300 years

500 years

Game 2

Living on Borrowed Time

Cut out each card below to use in the game.



### 1 million years

5 million years

Game 3

Know Your Stuff: The Resource Game

Cut out each card below to use in the game.







Game 3

**Know Your Stuff: The Resource Game** 

Cut out each card below to use in the game.







Game 3

Know Your Stuff: The Resource Game

Cut out each card below to use in the game.







Game 3