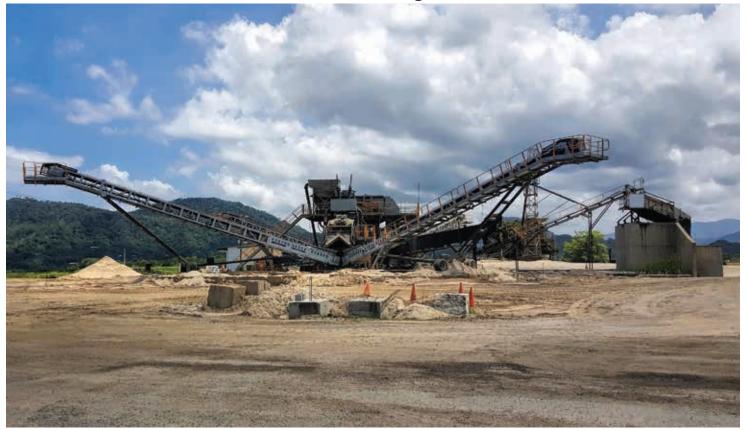

### Sand mining

Sand mining on Quandamooka people's Country on Minjerribah, SE Qld