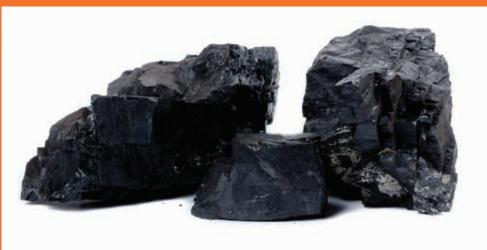

## Coal

Game 3

**Know Your Stuff: The Resource Game** 

Cut out each card below to use in the game.