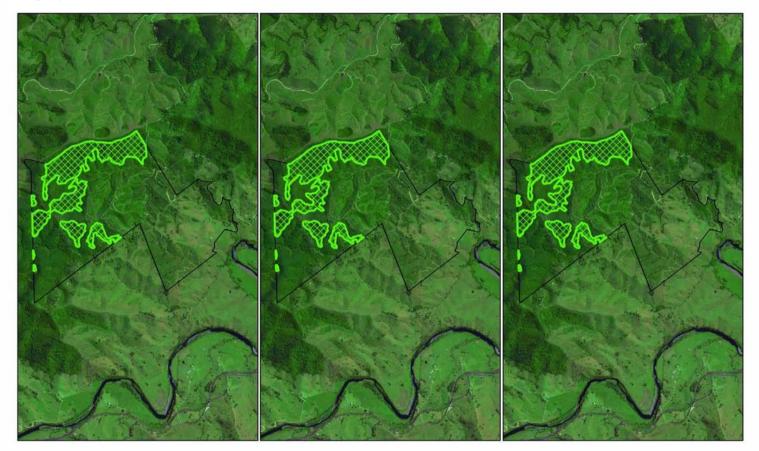

#### Property 10 CRAFTI, DECCW

Crafti Mapping Rainforest Old Growth 108.46 Ha 0 Ha

ARIAL AQUISITIONS III 10 2010 HI 10 2010 HI

DECCW Pre Mapping Rainforest 106.41 Ha Old Growth 0 Ha

DECCW Final Mapping Landholder disputed DECCW mapping, but agreed upon field inspection Rainforest 106.41 Ha Old Growth 0 Ha

Property 10 Contract API 1

24.06 Ha 83.17 Ha

API 1 v2 Rainforest Old Growth 109.11 Ha 17.25 Ha API 1 v3 Rainforest Old Growth 106.91 Ha 10.85 Ha

AFRIAL ACULSTIONS IL 10.2010 Disclaimer: Dimensions and locations are apporximate. Liability is disclaimed for any error, ommissions or inaccuracies contained within or arising from information on this map.

# API 2 v1 Rainforest Old Growth

77.2 Ha 8.94 Ha

Disclaimer: Dimensions and locations are apporximate. Liability is disclaimed for any error, cmmissions or inaccuracies contained within or arising from information on this map.

API 2 v2 Rainforest Old Growth 82.57 Ha 0 Ha API 2 v3 Rainforest Old Growth

82.57 Ha 15.98 Ha