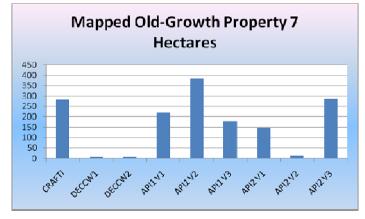

Contract API : version 1 - initial office-based API; version 2 - brief field inspection (no transects); version 3 - after transects measured on property.

| Mapped Old-Growth<br>Property 7 |          |  |
|---------------------------------|----------|--|
| Source                          | Hectares |  |
| CRAFTI                          | 281      |  |
| DECCW1                          | 8        |  |
| DECCW2                          | 8        |  |
| API1 V1                         | 221      |  |
| API1 V2                         | 384      |  |
| API1 V3                         | 177      |  |
| API2 V1                         | 146      |  |
| API2 V2                         | 15       |  |
| API2 V3                         | 287      |  |

## 3.2.7 Property 7

Overview of DECCW procedure: Landholder disputed CRAFTI mapping. DECCW office-based assessment was accepted by the landholder. No field inspection was undertaken for the purpose of assessing Old-Growth forest or Rainforest.