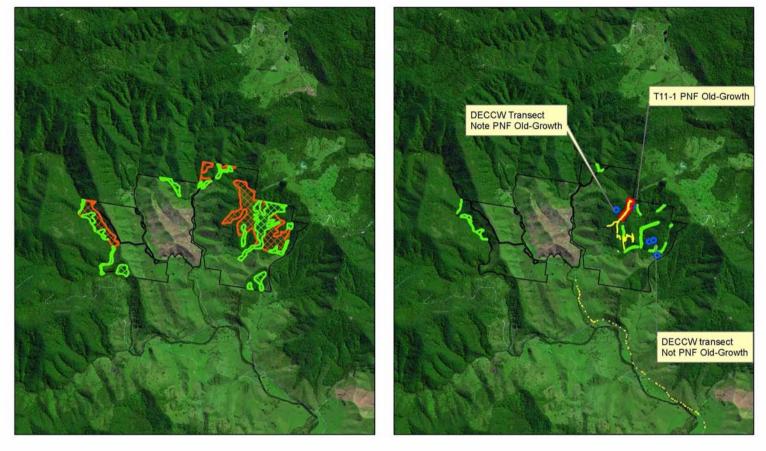

#### Property 11 CRAFTI, DECCW

Crafti Mapping Rainforest Old Growth 68.83 Ha 105.88 Ha

ARIAL AQUISITIONS III 10 2010 HI 10 2010 HI

DECCW Final Mapping Rainforest 11.26 Ha Old Growth 0 Ha

Red/Blue dots= Transect

Property 11 Contract API 1

API 1 v1 Rainforest Old Growth

AERIAL ACQUISTIONS

forest 43.2 Ha Growth 115.93 Ha

 Disclaimer: Dimensions and locations are apporximate. Liability is disclaimed for any error, ommissions or inaccuracies contained within or arising from information on this map. API 1 v2 Rainforest 33.75 Ha Old Growth 175.53 Ha

Red dots = Transect Blue dots = DECCW Transect yellow = car/walk route

PROJECTION: GDA94 MGA ZONE 56

ø

0 500

metres

Property 11 Contract API 2

ACUSTION ACUSTION III 102010 III 102010 ACUSTION AC

Blue dots = DECCW Transect yellow = car/walk route

Red dots = Transect