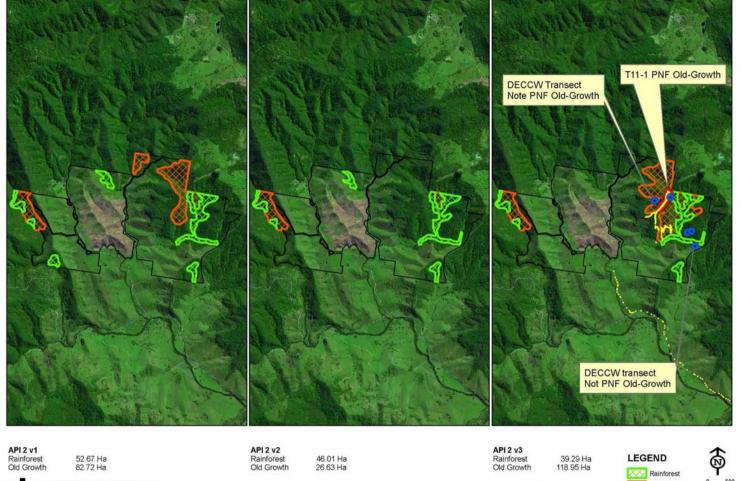

#### Property 11 CRAFTI, DECCW

Crafti Mapping Rainforest Old Growth 68.83 Ha 105.88 Ha

ARIAL AQUISITIONS III 10 2010 HI 10 2010 HI

DECCW Final Mapping Rainforest 11.26 Ha Old Growth 0 Ha

Red/Blue dots= Transect

Property 11 Contract API 1

API 1 v1 Rainforest Old Growth

AERIAL ACQUISTIONS

forest 43.2 Ha Growth 115.93 Ha

 Disclaimer: Dimensions and locations are apporximate. Liability is disclaimed for any error, ommissions or inaccuracies contained within or arising from information on this map. API 1 v2 Rainforest 33.75 Ha Old Growth 175.53 Ha

Red dots = Transect Blue dots = DECCW Transect yellow = car/walk route

PROJECTION: GDA94 MGA ZONE 56

ø

0 500

metres

Property 11 Contract API 2

ACUSTION ACUSTION III 102010 III 102010 ACUSTION AC

Blue dots = DECCW Transect yellow = car/walk route

Red dots = Transect