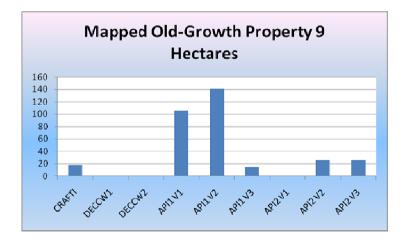

Contract API : version 1 - initial office-based API; version 2 - brief field inspection (no transects); version 3 - after transects measured on property

| Mapped Old-Growth<br>Property 9 |          |
|---------------------------------|----------|
| Source                          | Hectares |
| CRAFTI                          | 18       |
| DECCW1                          | 0        |
| DECCW2                          | 0        |
| API1 V1                         | 106      |
| API1 V2                         | 141      |
| API1 V3                         | 15       |
| API2 V1                         | 0        |
| API2 V2                         | 26       |
| API2 V3                         | 26       |