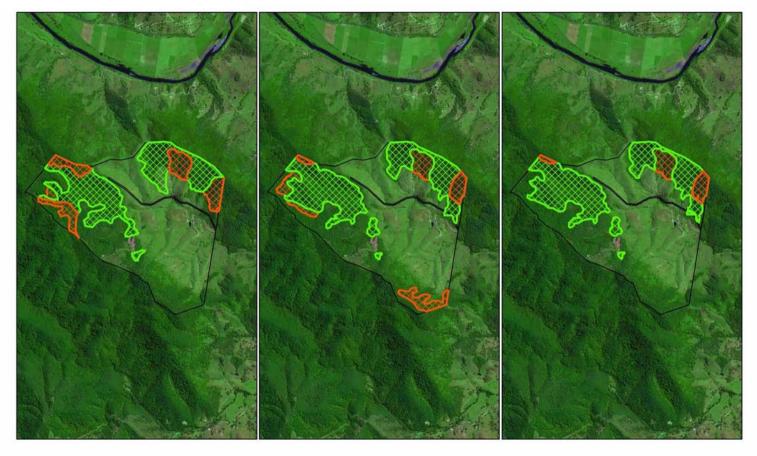

#### Property 7 Contract API 2

# API 2 v1 Rainforest Old Growth

42.4 Ha 146.36 Ha

Disclaimer: Dimensions and locations are apporximate. Liability is disclaimed for any error, cmmissions or inaccuracies contained within or arising from information on this map.

API 2 v2 Rainforest Old Growth 32.79 Ha 15.17 Ha API 2 v3 Rainforest Old Growth

0 Ha 286.84 Ha Large red dots = Transects Yellow = drive/walk route