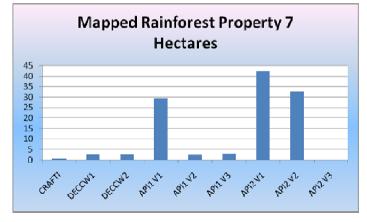

| Mapped Rainforest<br>Property 7 |    |
|---------------------------------|----|
| Hectares                        |    |
| CRAFTI                          | 1  |
| DECCW1                          | 3  |
| DECCW2                          | 3  |
| API1 V1                         | 29 |
| API1 V2                         | 2  |
| API1 V3                         | 3  |
| API2 V1                         | 42 |
| API2 V2                         | 33 |
| API2 V3                         | 0  |

Contract API : version 1 - initial office-based API; version 2 - brief field inspection (no transects); version 3 - after transects measured on property.

| Mapped Old-Growth<br>Property 7 |          |  |
|---------------------------------|----------|--|
| Source                          | Hectares |  |
| CRAFTI                          | 281      |  |
| DECCW1                          | 8        |  |
| DECCW2                          | 8        |  |
| API1 V1                         | 221      |  |
| API1 V2                         | 384      |  |
| API1 V3                         | 177      |  |
| API2 V1                         | 146      |  |
| API2 V2                         | 15       |  |
| API2 V3                         | 287      |  |