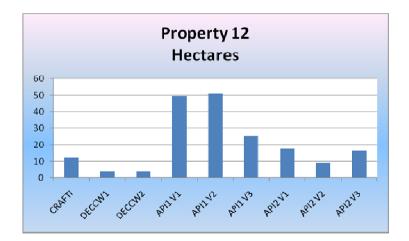

Contract API : version 1 - initial office-based API; version 2 - brief field inspection (no transects) on *other properties*; version 3 – after transects measured on *other properties* 

| Property 12 |          |    |
|-------------|----------|----|
| Source      | Hectares |    |
| CRAFTI      |          | 12 |
| DECCW1      |          | 4  |
| DECCW2      |          | 4  |
| API1 V1     |          | 50 |
| API1 V2     |          | 51 |
| API1 V3     |          | 25 |
| API2 V1     |          | 18 |
| API2 V2     |          | 9  |
| API2 V3     |          | 16 |

Property 12 Contract API 1

API 1 v1 Rainforest Old Growth

129.45 Ha 49.63 Ha

API 1 v2 Rainforest Old Growth 135.83 Ha 50.99 Ha API 1 v3 Rainforest Old Growth 133.64 Ha 25.2 Ha

ARIAL AQUISITIONS III 102010 III 102010 III 102010

### Property 12 Contract API 2

API 2 v1 Rainforest Old Growth

138.41 Ha 17.66 Ha

API 2 v2 Rainforest Old Growth 138.78 Ha 8.9 Ha API 2 v3 Rainforest Old Growth

138.78 Ha 16.44 Ha

Disclaimer: Dimensions and locations are apporximate. Liability is disclaimed for any error, cmmissions or inaccuracies contained within or arising from information on this map.