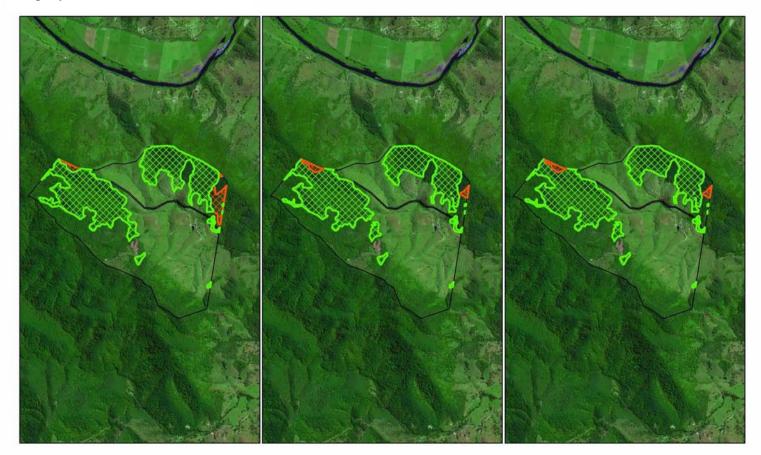

### Property 12 CRAFTI, DECCW

# Crafti Mapping Rainforest Old Growth

154.65 Ha 12.28 Ha

ARIAL AQUISITIONS III 102010 III 102010 III 102010

DECCW Pre Mapping Rainforest 148.93 Ha Old Growth 3.64 Ha

DECCW Final Mapping Rainforest 148.93 Ha Old Growth 3.64 Ha

Property 12 Contract API 1

API 1 v1 Rainforest Old Growth

129.45 Ha 49.63 Ha

API 1 v2 Rainforest Old Growth 135.83 Ha 50.99 Ha API 1 v3 Rainforest Old Growth 133.64 Ha 25.2 Ha

ARIAL AQUISITIONS III 102010 III 102010 III 102010

### Property 12 Contract API 2

API 2 v1 Rainforest Old Growth

138.41 Ha 17.66 Ha

API 2 v2 Rainforest Old Growth 138.78 Ha 8.9 Ha API 2 v3 Rainforest Old Growth

138.78 Ha 16.44 Ha

Disclaimer: Dimensions and locations are apporximate. Liability is disclaimed for any error, cmmissions or inaccuracies contained within or arising from information on this map.