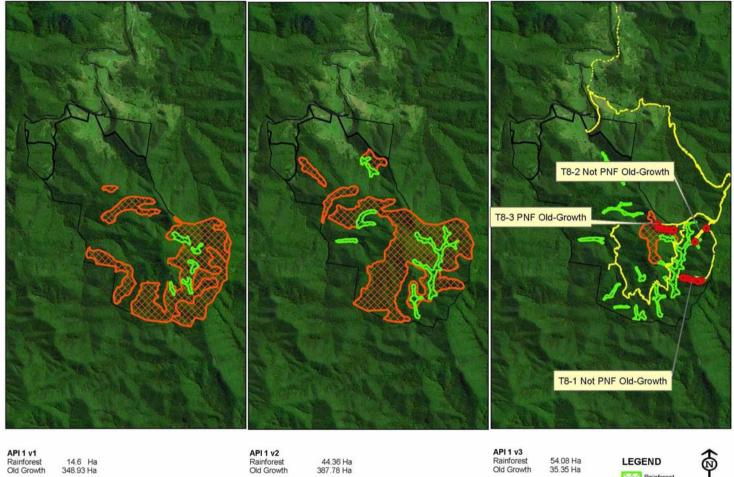

Property 7 Contract API 1

API 1 v1 Rainforest Old Growth

29.42 Ha 221.18 Ha

ARRIAL ACCUSTIONS INFORMATION INFORMATIONA

API 1 v2 Rainforest Old Growth 2.30 Ha 384.25 Ha

3 Ha 177.1 Ha Large red dots = Transects Yellow = drive/walk route

DECCW Mapping Note DECCW Mapping accepted by landholder - no field inspection MAPPING Rainforest 46.38 Ha Old Growth 9.99 Ha

Property 8 Contract API 1

API 1 v1 Rainforest

14.6 Ha 348.93 Ha Old Growth

Disclaimer: Dimensions and locations are apporximate. Liability is disclaimed for any error, ommissions or inaccuracies contained within or arising from information on this map. AERIAL ACQUISITIONS 18.10.2010

44.36 Ha 387.78 Ha

API 1 v3 Rainforest Old Growth

Large red dots = Transects Yellow = drive/walk route

PROJECTION: GDA94 MGA ZONE 56

0 500 metres