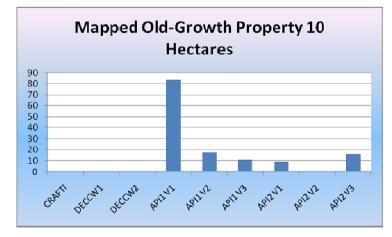

Contract API : version 1 - initial office-based API; version 2 - brief field inspection (no transects); version 3 – after transects measured *on other properties*.

| Mapped Old-Growth<br>Property 10 |          |
|----------------------------------|----------|
| Source                           | Hectares |
| CRAFTI                           | 0        |
| DECCW1                           | 0        |
| DECCW2                           | 0        |
| API1 V1                          | 83       |
| API1 V2                          | 17       |
| API1 V3                          | 11       |
| API2 V1                          | 9        |
| API2 V2                          | 0        |
| API2 V3                          | 16       |