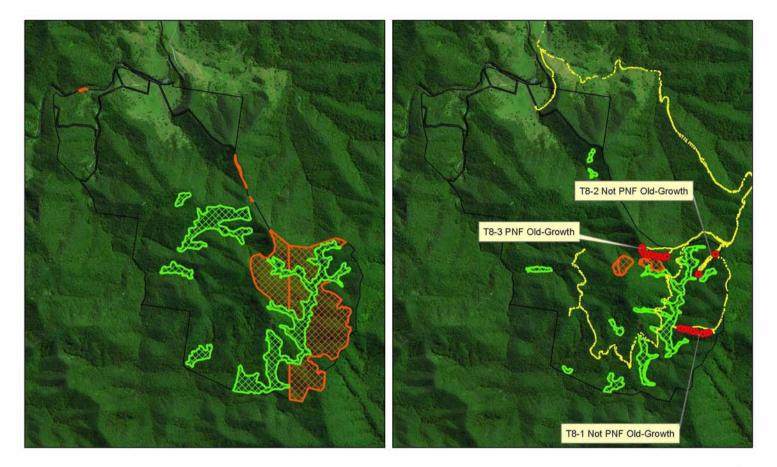

#### Property 8 CRAFTI, DECCW

Crafti MappingRainforest111.42 HaOld Growth149.37 Ha

 Disclaimer: Dimensions and locations are apporximate. Liability is disclaimed for any error, ommissions or inaccuracies contained within or arising from information on this map. AERIAL 18 10 2010

DECCW Mapping Note DECCW Mapping accepted by landholder - no field inspection MAPPING Rainforest 46.38 Ha Old Growth 9.99 Ha

Property 8 Contract API 1

API 1 v1 Rainforest

14.6 Ha 348.93 Ha Old Growth

Disclaimer: Dimensions and locations are apporximate. Liability is disclaimed for any error, ommissions or inaccuracies contained within or arising from information on this map. AERIAL ACQUISITIONS 18.10.2010