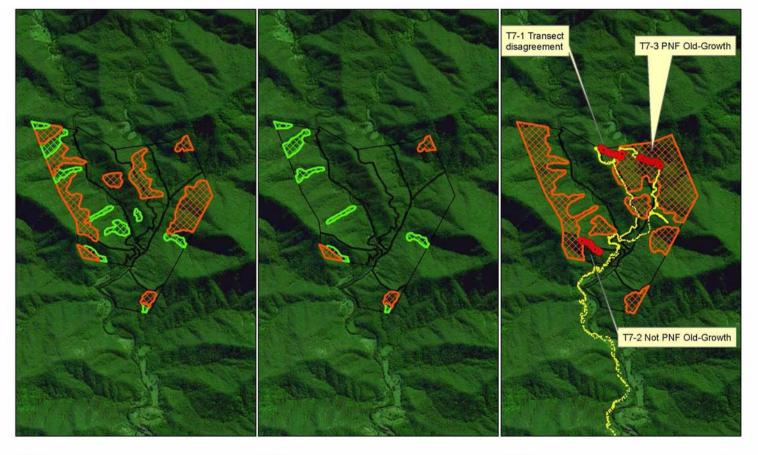

# API 2 v1 Rainforest Old Growth

42.4 Ha 146.36 Ha

Disclaimer: Dimensions and locations are apporximate. Liability is disclaimed for any error, cmmissions or inaccuracies contained within or arising from information on this map.

API 2 v2 Rainforest Old Growth 32.79 Ha 15.17 Ha API 2 v3 Rainforest Old Growth

0 Ha 286.84 Ha Large red dots = Transects Yellow = drive/walk route