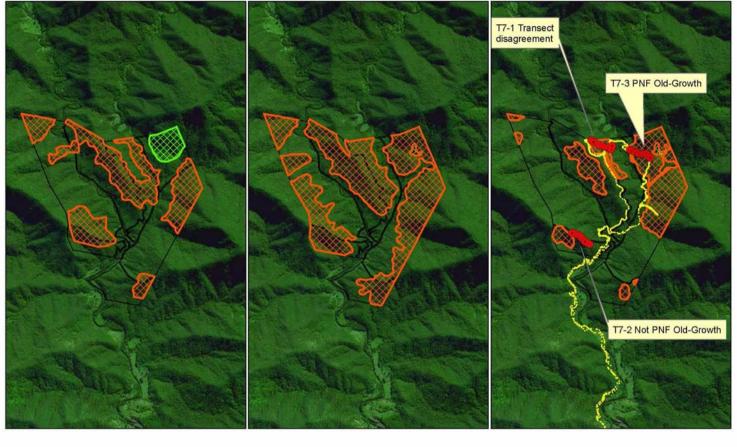

Property 7 Contract API 1

API 1 v1 Rainforest Old Growth

29.42 Ha 221.18 Ha

ARRIAL ACCUSTIONS INFORMATION INFORMATIONA

API 1 v2 Rainforest Old Growth 2.30 Ha 384.25 Ha

3 Ha 177.1 Ha Large red dots = Transects Yellow = drive/walk route

PROJECTION: GDA94 MGA ZONE 56