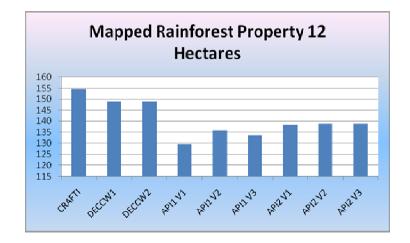

| Property 12<br>Hectares |                |  |
|-------------------------|----------------|--|
| CRAFTI                  | 154.65         |  |
| DECCW1                  | 148.93         |  |
| DECCW2                  | 148.93         |  |
| API1 V1                 | 129.45         |  |
| API1 V2                 | 135.83         |  |
| API1 V3                 | 133.64         |  |
| API2 V1                 | 138.41         |  |
| API2 V2                 | 138. <b>78</b> |  |
| API2 V3                 | 138.78         |  |

# Crafti Mapping Rainforest Old Growth

154.65 Ha 12.28 Ha

ARIAL AQUISITIONS III 102010 III 102010 III 102010

DECCW Pre Mapping Rainforest 148.93 Ha Old Growth 3.64 Ha

DECCW Final Mapping Rainforest 148.93 Ha Old Growth 3.64 Ha