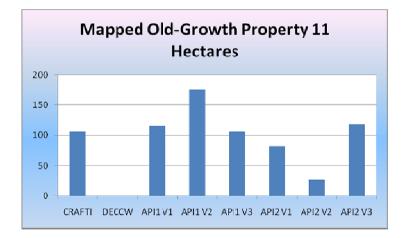

| Mapped Old-Growth<br>Property 11 |          |
|----------------------------------|----------|
| Source                           | Hectares |
| CRAFTI                           | 106      |
| DECCW                            | 0        |
| API1 V1                          | 116      |
| API1 V2                          | 176      |
| API1 V3                          | 106      |
| API2 V1                          | 83       |
| API2 V2                          | 27       |
| API2 V3                          | 119      |