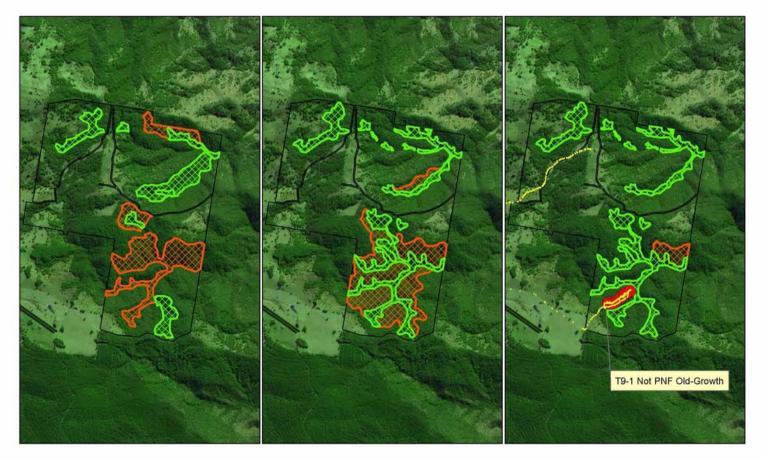

## 3.2.7 Property 7

Overview of DECCW procedure: Landholder disputed CRAFTI mapping. DECCW office-based assessment was accepted by the landholder. No field inspection was undertaken for the purpose of assessing Old-Growth forest or Rainforest.

Contract API : version 1 - initial office-based API; version 2 - brief field inspection (no transects); version 3 - after transects measured on property.

| Mapped Old-Growth<br>Property 7 |          |  |
|---------------------------------|----------|--|
| Source                          | Hectares |  |
| CRAFTI                          | 281      |  |
| DECCW1                          | 8        |  |
| DECCW2                          | 8        |  |
| API1 V1                         | 221      |  |
| API1 V2                         | 384      |  |
| API1 V3                         | 177      |  |
| API2 V1                         | 146      |  |
| API2 V2                         | 15       |  |
| API2 V3                         | 287      |  |

| Mapped Rainforest<br>Property 7 |    |
|---------------------------------|----|
| Hectares                        |    |
| CRAFTI                          | 1  |
| DECCW1                          | 3  |
| DECCW2                          | 3  |
| API1 V1                         | 29 |
| API1 V2                         | 2  |
| API1 V3                         | 3  |
| API2 V1                         | 42 |
| API2 V2                         | 33 |
| API2 V3                         | 0  |

#### Property 7 CRAFTI, DECCW

#### Crafti Mapping Rainforest⊓ 0.66 Ha Old Growth⊓280.68 Ha

AERIAL ACQUISITIONS

 Disclaimer: Dimensions and locations are apporximate. Liability is disclaimed for any error, ommissions or inaccuracies contained within or arising from information on this map. DECCW Mapping Note DECCW Mapping accepted by landholder - no field inspection Rainforest 3 Ha Old Growth 29 Ha

Property 7 Contract API 1

API 1 v1 Rainforest Old Growth

29.42 Ha 221.18 Ha

ARRIAL ACCUSTIONS INFORMATION INFORMATIONA

API 1 v2 Rainforest Old Growth 2.30 Ha 384.25 Ha

3 Ha 177.1 Ha Large red dots = Transects Yellow = drive/walk route

#### Property 7 Contract API 2

# API 2 v1 Rainforest Old Growth

42.4 Ha 146.36 Ha

Disclaimer: Dimensions and locations are apporximate. Liability is disclaimed for any error, cmmissions or inaccuracies contained within or arising from information on this map.

API 2 v2 Rainforest Old Growth 32.79 Ha 15.17 Ha API 2 v3 Rainforest Old Growth

0 Ha 286.84 Ha Large red dots = Transects Yellow = drive/walk route