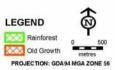

#### Property 7 CRAFTI, DECCW

#### Crafti Mapping Rainforest⊓ 0.66 Ha Old Growth⊓280.68 Ha

AERIAL ACQUISITIONS

 Disclaimer: Dimensions and locations are apporximate. Liability is disclaimed for any error, ommissions or inaccuracies contained within or arising from information on this map. DECCW Mapping Note DECCW Mapping accepted by landholder - no field inspection Rainforest 3 Ha Old Growth 29 Ha

Property 7 Contract API 1

API 1 v1 Rainforest Old Growth

29.42 Ha 221.18 Ha

ARRIAL ACCUSTIONS INFORMATION INFORMATIONA

API 1 v2 Rainforest Old Growth 2.30 Ha 384.25 Ha

3 Ha 177.1 Ha Large red dots = Transects Yellow = drive/walk route