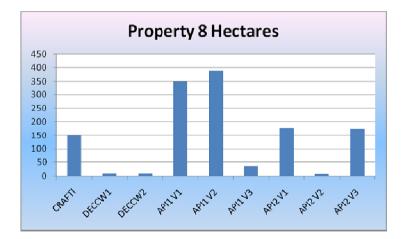

Contract API : version 1 - initial office-based API; version 2 - brief field inspection (no transects); version 3 – after transects measured on property.

| Mapped Old-Growth<br>Property 8 |          |
|---------------------------------|----------|
| Source                          | Hectares |
| CRAFTI                          | 149      |
| DECCW1                          | 10       |
| DECCW2                          | 10       |
| API1 V1                         | 349      |
| API1 V2                         | 388      |
| API1 V3                         | 35       |
| API2 V1                         | 178      |
| API2 V2                         | 8        |
| API2 V3                         | 174      |