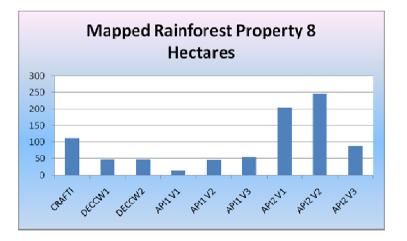

| Mapped Rainforest<br>Property 8<br>Hectares |                |  |
|---------------------------------------------|----------------|--|
| CRAFTI                                      | <b>1</b> 11.42 |  |
| DECCW1                                      | 46.38          |  |
| DECCW2                                      | 46.38          |  |
| API1 V1                                     | 14.6           |  |
| API1 V2                                     | 44.36          |  |
| API1 V3                                     | 54.08          |  |
| API2 V1                                     | 203.69         |  |
| AP12 V2                                     | 244.48         |  |
| API2 V3                                     | 87.53          |  |