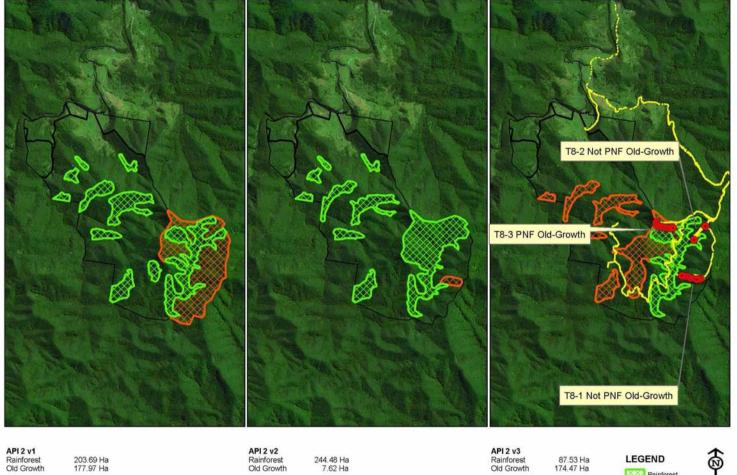

#### Property 8 Contract API 2

AFRIAL ACQUISITIONS

Disclaimer: Dimensions and locations are apporximate. Liability is disclaimed for any error, ommissions or inaccuracies contained within or arising from information on this map.

244.48 Ha 7.62 Ha

Large red dots = Transects Yellow = drive/walk route