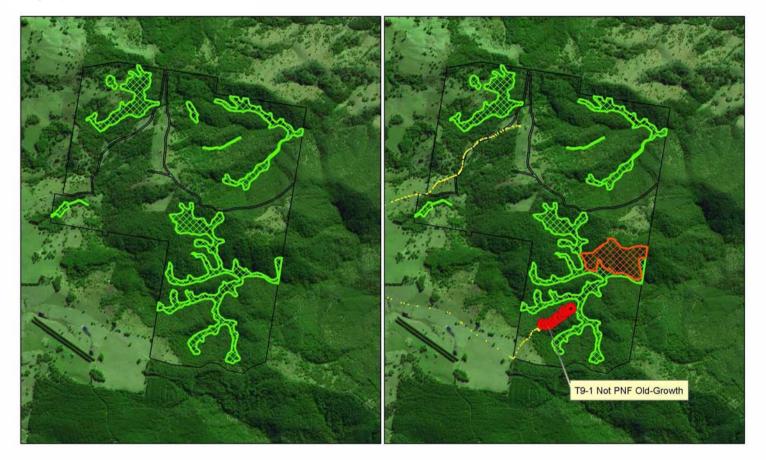

## 3.2.8 Property 8

Overview of DECCW procedure: Landholder disputed CRAFTI mapping. DECCW office-based assessment was accepted by the landholder. No field inspection was undertaken for the purpose of assessing Old-Growth forest or Rainforest.

Contract API : version 1 - initial office-based API; version 2 - brief field inspection (no transects); version 3 – after transects measured on property.

| Mapped Old-Growth<br>Property 8 |          |
|---------------------------------|----------|
| Source                          | Hectares |
| CRAFTI                          | 149      |
| DECCW1                          | 10       |
| DECCW2                          | 10       |
| API1 V1                         | 349      |
| API1 V2                         | 388      |
| API1 V3                         | 35       |
| API2 V1                         | 178      |
| API2 V2                         | 8        |
| API2 V3                         | 174      |

| Mapped Rainforest<br>Property 8<br>Hectares |                |  |
|---------------------------------------------|----------------|--|
| CRAFTI                                      | <b>1</b> 11.42 |  |
| DECCW1                                      | 46.38          |  |
| DECCW2                                      | 46.38          |  |
| API1 V1                                     | 14.6           |  |
| API1 V2                                     | 44.36          |  |
| API1 V3                                     | 54.08          |  |
| API2 V1                                     | 203.69         |  |
| AP12 V2                                     | 244.48         |  |
| API2 V3                                     | 87.53          |  |

#### Property 8 CRAFTI, DECCW

Crafti MappingRainforest111.42 HaOld Growth149.37 Ha

 Disclaimer: Dimensions and locations are apporximate. Liability is disclaimed for any error, ommissions or inaccuracies contained within or arising from information on this map. AERIAL 18 10 2010

DECCW Mapping Note DECCW Mapping accepted by landholder - no field inspection MAPPING Rainforest 46.38 Ha Old Growth 9.99 Ha

Property 8 Contract API 1

API 1 v1 Rainforest

14.6 Ha 348.93 Ha Old Growth

Disclaimer: Dimensions and locations are apporximate. Liability is disclaimed for any error, ommissions or inaccuracies contained within or arising from information on this map. AERIAL ACQUISITIONS 18.10.2010

#### Property 8 Contract API 2

AFRIAL ACQUISITIONS

Disclaimer: Dimensions and locations are apporximate. Liability is disclaimed for any error, ommissions or inaccuracies contained within or arising from information on this map.

244.48 Ha 7.62 Ha

Large red dots = Transects Yellow = drive/walk route