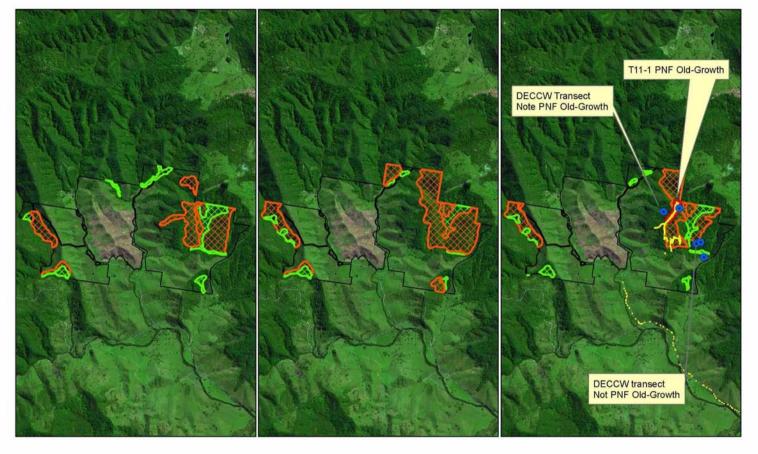

#### Property 11 CRAFTI, DECCW

Crafti Mapping Rainforest Old Growth 68.83 Ha 105.88 Ha

ARIAL AQUISITIONS III 10 2010 HI 10 2010 HI

DECCW Final Mapping Rainforest 11.26 Ha Old Growth 0 Ha

Red/Blue dots= Transect

Property 11 Contract API 1

API 1 v1 Rainforest Old Growth

AERIAL ACQUISTIONS

forest 43.2 Ha Growth 115.93 Ha

 Disclaimer: Dimensions and locations are apporximate. Liability is disclaimed for any error, ommissions or inaccuracies contained within or arising from information on this map. API 1 v2 Rainforest 33.75 Ha Old Growth 175.53 Ha

Red dots = Transect Blue dots = DECCW Transect yellow = car/walk route

PROJECTION: GDA94 MGA ZONE 56

ø

0 500

metres

Property 11 Contract API 2

ACUSTION ACUSTION III 102010 III 102010 ACUSTION AC

Blue dots = DECCW Transect yellow = car/walk route

Red dots = Transect