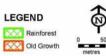

# API 2 v1 Rainforest Old Growth

42.4 Ha 146.36 Ha

Disclaimer: Dimensions and locations are apporximate. Liability is disclaimed for any error, cmmissions or inaccuracies contained within or arising from information on this map.

API 2 v2 Rainforest Old Growth 32.79 Ha 15.17 Ha API 2 v3 Rainforest Old Growth

0 Ha 286.84 Ha Large red dots = Transects Yellow = drive/walk route