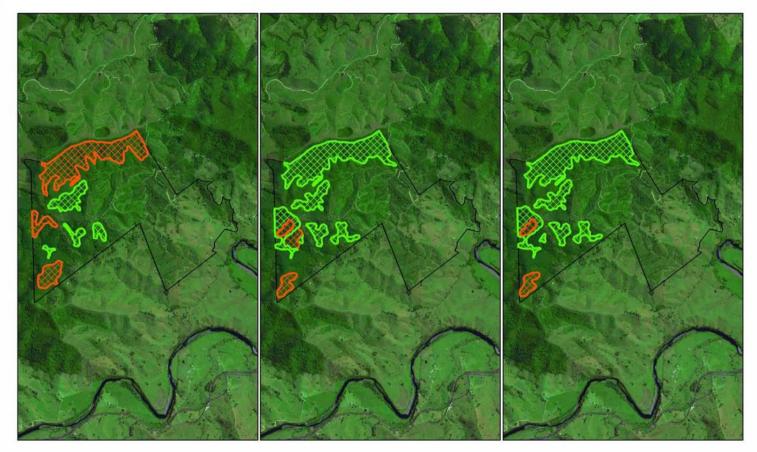

Property 7 Contract API 1

API 1 v1 Rainforest Old Growth

29.42 Ha 221.18 Ha

ARRIAL ACCUSTIONS INFORMATION INFORMATIONA

API 1 v2 Rainforest Old Growth 2.30 Ha 384.25 Ha

3 Ha 177.1 Ha Large red dots = Transects Yellow = drive/walk route

PROJECTION: GDA94 MGA ZONE 56