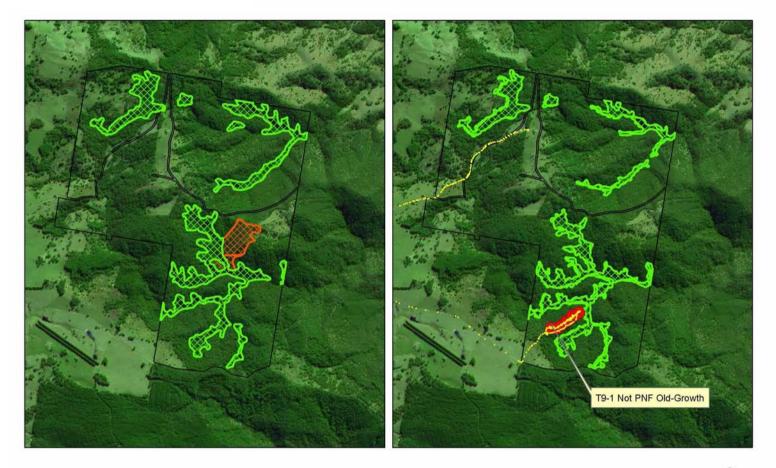

## 3.2.9 Property 9

Overview of DECCW procedure: Landholder disputed CRAFTI mapping. DECCW office-based re-mapping was accepted by the landholder. No field inspection was undertaken for the purpose of mapping Old-Growth forest or Rainforest.

#### Property 9 CRAFTI, DECCW

Crafti Mapping Rainforest Old Growth 113.51 Ha 17.65 Ha

AFRIAL ACQUISITIONS

Disclaimer: Dimensions and locations are apporximate. Liability is disclaimed for any error, ommissions or inaccuracies contained within or arising from information on this map.

DECCW Mapping Note DECCW Mapping accepted by landholder no field inspection Rainforest 98.12 Ha Old Growth 0 Ha

Property 9 Contract API 1

API 1 v1 Rainforest Old Growth

79.65 Ha 105.55 Ha

AERIAL ACQUISITIONS