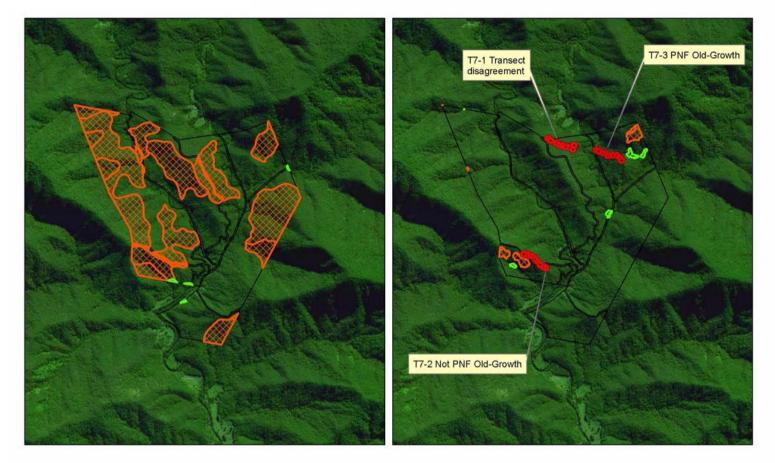

#### Property 7 CRAFTI, DECCW

#### Crafti Mapping Rainforest⊓ 0.66 Ha Old Growth⊓280.68 Ha

AERIAL ACQUISITIONS

 Disclaimer: Dimensions and locations are apporximate. Liability is disclaimed for any error, ommissions or inaccuracies contained within or arising from information on this map. DECCW Mapping Note DECCW Mapping accepted by landholder - no field inspection Rainforest 3 Ha Old Growth 29 Ha

Property 7 Contract API 1

API 1 v1 Rainforest Old Growth

29.42 Ha 221.18 Ha

ARRIAL ACCUSTIONS INFORMATION INFORMATIONA

API 1 v2 Rainforest Old Growth 2.30 Ha 384.25 Ha

3 Ha 177.1 Ha Large red dots = Transects Yellow = drive/walk route

#### Property 7 Contract API 2

# API 2 v1 Rainforest Old Growth

42.4 Ha 146.36 Ha

Disclaimer: Dimensions and locations are apporximate. Liability is disclaimed for any error, cmmissions or inaccuracies contained within or arising from information on this map.

API 2 v2 Rainforest Old Growth 32.79 Ha 15.17 Ha API 2 v3 Rainforest Old Growth

0 Ha 286.84 Ha Large red dots = Transects Yellow = drive/walk route