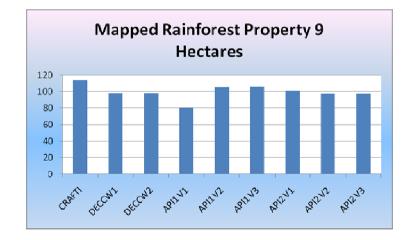

| Mapped Rainforest<br>Property 9<br>Hectares |               |
|---------------------------------------------|---------------|
| CRAFTI                                      | 113.51        |
| DECCW1                                      | <b>9</b> 8.12 |
| DECCW2                                      | 98.12         |
| API1 V1                                     | 79.65         |
| API1 V2                                     | 105.23        |
| API1 V3                                     | 105.57        |
| API2 V1                                     | 100.72        |
| API2 V2                                     | 97.36         |
| API2 V3                                     | 97.36         |