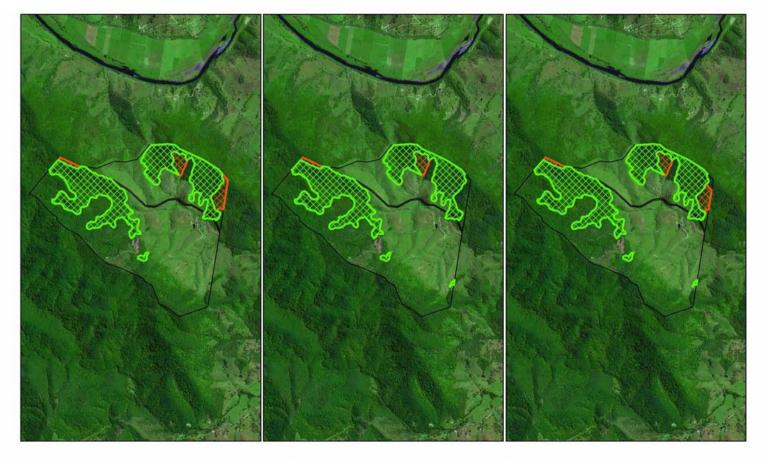

#### Property 7 Contract API 2

# API 2 v1 Rainforest Old Growth

42.4 Ha 146.36 Ha

Disclaimer: Dimensions and locations are apporximate. Liability is disclaimed for any error, cmmissions or inaccuracies contained within or arising from information on this map.

API 2 v2 Rainforest Old Growth 32.79 Ha 15.17 Ha API 2 v3 Rainforest Old Growth

0 Ha 286.84 Ha Large red dots = Transects Yellow = drive/walk route