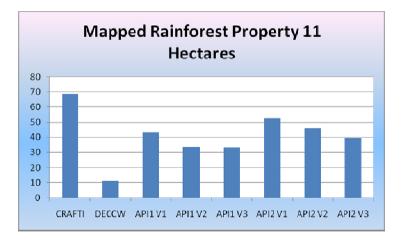

| Mapped Rainforest<br>Property 11<br>Hectares |               |
|----------------------------------------------|---------------|
| CRAFTI                                       | 68.83         |
| DECCW                                        | <b>1</b> 1.26 |
| API1 V1                                      | 43.2          |
| API1 V2                                      | 33.75         |
| API1 V3                                      | 33.29         |
| API2 V1                                      | 52.67         |
| API2 V2                                      | 46.01         |
| API2 V3                                      | 39.29         |