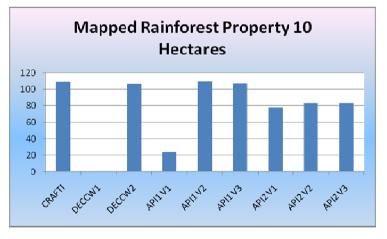

| Mapped Rainforest<br>Property 10<br>Hectares |        |  |
|----------------------------------------------|--------|--|
| CRAFTI                                       | 108.46 |  |
| DECCW1                                       | 0      |  |
| DECCW2                                       | 106.41 |  |
| API1 V1                                      | 24.06  |  |
| API1 V2                                      | 109.11 |  |
| API1 V3                                      | 106.91 |  |
| API2 V1                                      | 77.2   |  |
| API2 V2                                      | 82.57  |  |
| API2 V3                                      | 82.57  |  |
|                                              |        |  |