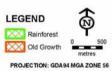

#### Property 7 Contract API 2

# API 2 v1 Rainforest Old Growth

42.4 Ha 146.36 Ha

Disclaimer: Dimensions and locations are apporximate. Liability is disclaimed for any error, cmmissions or inaccuracies contained within or arising from information on this map.

API 2 v2 Rainforest Old Growth 32.79 Ha 15.17 Ha API 2 v3 Rainforest Old Growth

0 Ha 286.84 Ha Large red dots = Transects Yellow = drive/walk route