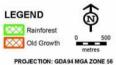

#### Property 7 CRAFTI, DECCW

#### Crafti Mapping Rainforest⊓ 0.66 Ha Old Growth⊓280.68 Ha

AERIAL ACQUISITIONS

 Disclaimer: Dimensions and locations are apporximate. Liability is disclaimed for any error, ommissions or inaccuracies contained within or arising from information on this map. DECCW Mapping Note DECCW Mapping accepted by landholder - no field inspection Rainforest 3 Ha Old Growth 29 Ha

Property 7 Contract API 1

API 1 v1 Rainforest Old Growth

29.42 Ha 221.18 Ha

ARRIAL ACCUSTIONS INFORMATION INFORMATIONA

API 1 v2 Rainforest Old Growth 2.30 Ha 384.25 Ha

3 Ha 177.1 Ha Large red dots = Transects Yellow = drive/walk route