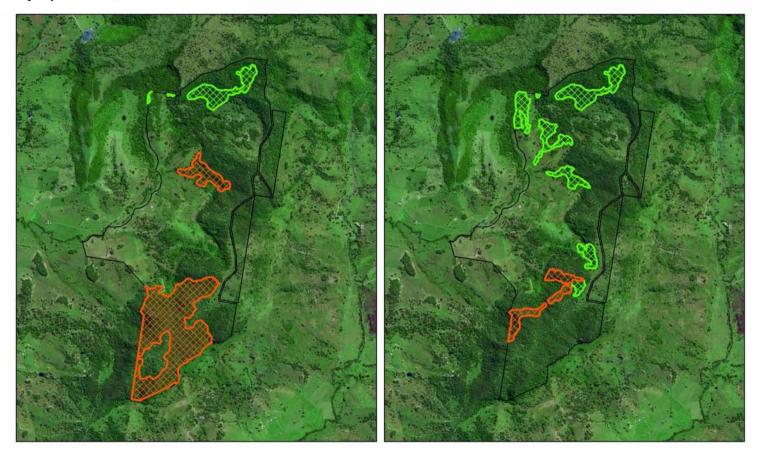

# Property 1 CRAFTI, DECCW

Crafti Mapping Rainforest□ 15.92 Ha Old Growth□98.46 Ha

Disclaimer: Dimensions and locations are apporximate. Liabilty is disclaimed for any error, omnissions or inaccuracies contained within or arising from information on this map.

DECCW Mapping
Note DECCW Mapping accepted by landholder - no field inspection
Rainforest 43 Ha
Old Growth 14.61 Ha

LEGEND Rainforest

Old Growth

PROJECTION: GDA94 MGA ZONE 56