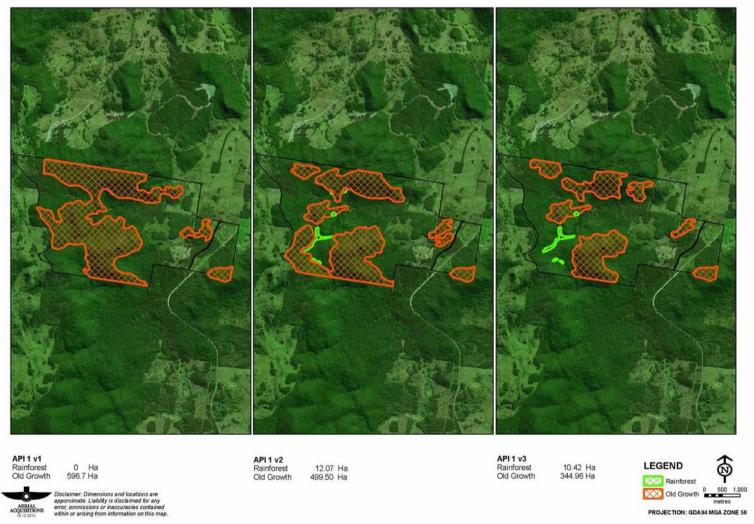

## 3.2.4 Property 4

Overview of DECCW procedure: Landholder disputed CRAFTI mapping. DECCW office-based assessment was accepted by the landholder. No field inspection was undertaken for the purpose of assessing Old-Growth forest or Rainforest.

Contract API: version 1 - initial office-based API; version 2 - brief field inspection of *other properties* (no transects); version 3 - after transects measured on property *on other properties* 

Mapped Old-Growth Property 4

# Property 4 Contract API 1