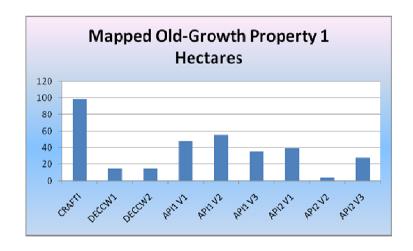

| Mapped Old-Growth |    |  |
|-------------------|----|--|
| Property 1        |    |  |
| Source Hectares   |    |  |
| CRAFTI            | 98 |  |
| DECCW1            | 15 |  |
| DECCW2            | 15 |  |
| API1 V1           | 48 |  |
| API1 V2           | 56 |  |
| API1 V3           | 35 |  |
| API2 V1           | 39 |  |
| API2 V2           | 4  |  |
| API2 V3           | 28 |  |