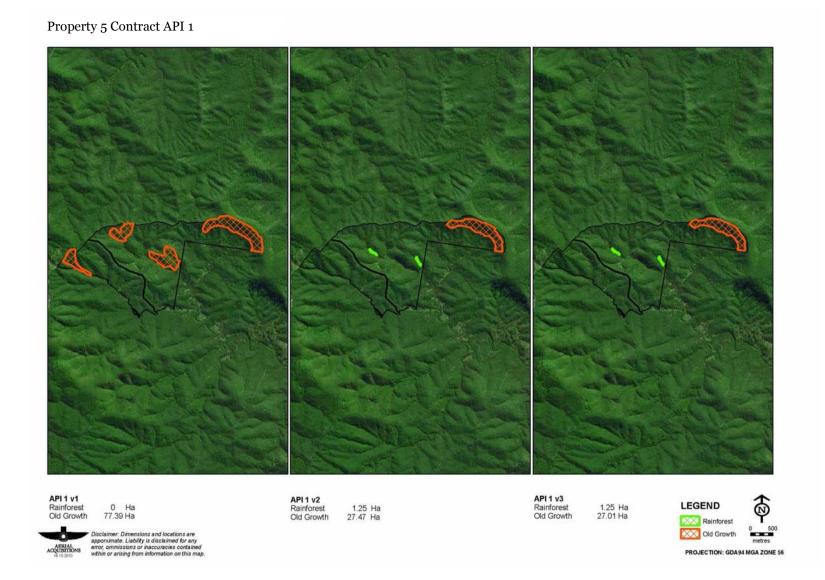

Contract API : version 1 - initial office-based API; version 2 - brief field inspection (no transects); version 3 – after transects measured *on other properties* 

| Mapped Old-Growth<br>Property 5 |          |  |
|---------------------------------|----------|--|
| Source                          | Hectares |  |
| CRAFTI                          | 132      |  |
| DECCW1                          | 45       |  |
| DECCW2                          | 0        |  |
| API1 V1                         | 77       |  |
| API1 V2                         | 27       |  |
| API1 V3                         | 27       |  |
| API2 V1                         | 96       |  |
| API2 V2                         | 27       |  |
| API2 V3                         | 27       |  |