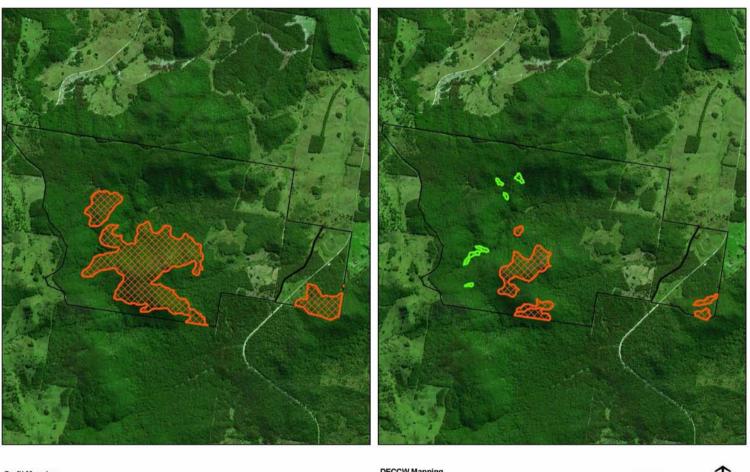

## 3.2.4 Property 4

Overview of DECCW procedure: Landholder disputed CRAFTI mapping. DECCW office-based assessment was accepted by the landholder. No field inspection was undertaken for the purpose of assessing Old-Growth forest or Rainforest.

# Property 4 CRAFTI, DECCW

Crafti Mapping
Rainforest 0 Ha
Old Growth 250.63 Ha

 Disclaimer: Dimensions and locations are apporximate. Liability is disclaimed for any error, ommissions or inaccuracies contained within or arising from information on this map. DECCW Mapping
Note DECCW Mapping accepted by landholder - no field inspection
Rainforest 6.3 Ha
Old Growth 63 Ha

Rainforest
Old Growth
PROJECTION: GDA94 MGA ZONE 56