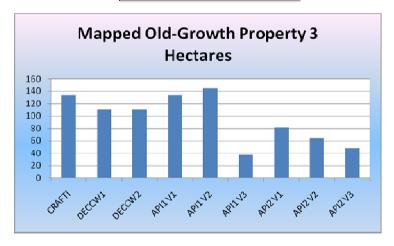

Mapped Old-Growth Property 3

| Source  | Hectares |
|---------|----------|
| CRAFTI  | 134      |
| DECCW1  | 110      |
| DECCW2  | 110      |
| API1 V1 | 134      |
| API1 V2 | 145      |
| API1 V3 | 37       |
| API2 V1 | 82       |
| API2 V2 | 64       |
| API2 V3 | 49       |