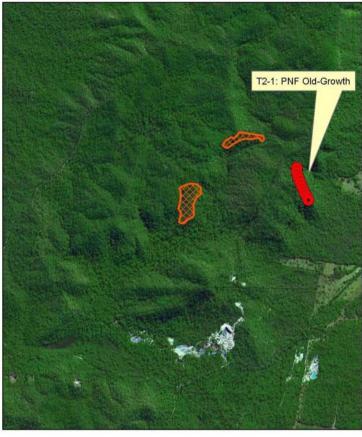

ndertaken for the purpose of assessing Old-Growth forest or Rainforest.

Contract API: version 1 - initial office-based API; version 2 - brief field inspection (no transects); version 3 - after transects measured on other properties.

| Mapped Old-Growth Property 2 |          |
|------------------------------|----------|
| Source                       | Heetares |
| CRAFTI                       | 162      |
| DECCW1                       | 14       |
| DECCW2                       | 14       |
| API1 V1                      | 108      |
| API1 V2                      | 213      |
| API1 V3                      | 188      |
| API2 V1                      | 58       |
| API2 V2                      | 13       |
| API2 V3                      | 50       |







# Property 2 CRAFTI, DECCW





Crafti Mapping Rainforest Old Growth

0 Ha 161.62 Ha Disclaimer: Dimensions and locations are apporximate. Liability is disclaimed for any error, omnissions or inaccuracies contained within or arising from information on this map.

DECCW Mapping
Note DECCW Mapping accepted by landholder - no field inspection
Rainforest 0 Ha
Old Growth 14.01 Ha

Rainforest

LEGEND Old Growth



# Property 2 Contract API 1



# Property 2 Contract API 2



## 3.2.3 Property 3

Overview of DECCW procedure: Landholder disputed CRAFTI mapping. DECCW office-based assessment was accepted by the landholder. No field inspection was undertaken for the purpose of assessing Old-Growth forest or Rainforest.

Contract API: version 1 - initial office-based API; version 2 - brief field inspection of *other properties* (