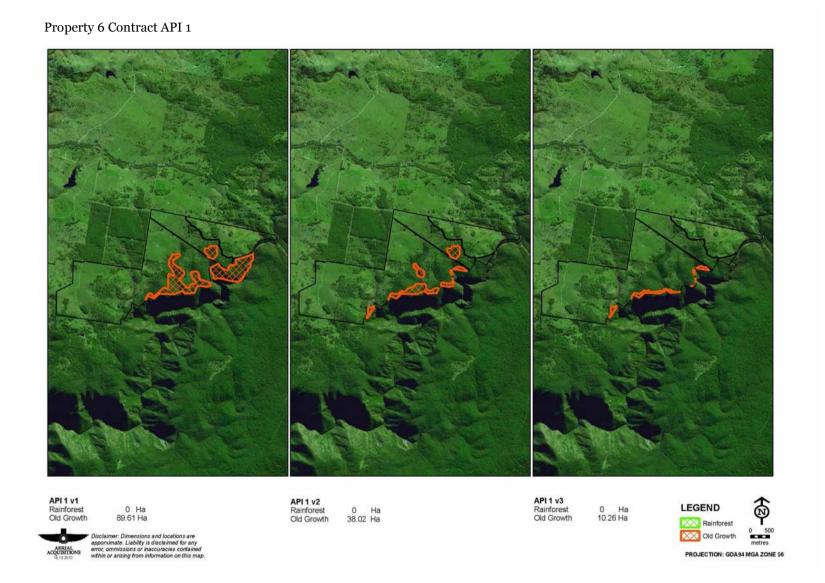

## 3.2.6 Property 6

Overview of DECCW procedure: Landholder disputed CRAFTI mapping. DECCW office-based assessment was accepted by the landholder. Field inspection was not undertaken for the purpose of assessing Old-Growth forest or Rainforest.

Contract API : version 1 - initial office-based API; version 2 - brief field inspection (no transects); version 3 - after transects measured *on other properties* 

#### Mapped Old-Growth Property 6

| Source  | Hectares |
|---------|----------|
| CRAFTI  | 131      |
| DECCW1  | 29       |
| DECCW2  | 29       |
| API1 V1 | 108      |
| API1 V2 | 38       |
| API1 V3 | 10       |
| API2 V1 | 79       |
| API2 V2 | 46       |
| API2 V3 | 46       |