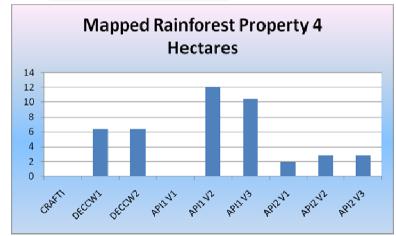

## 3.2.4 Property 4

Overview of DECCW procedure: Landholder disputed CRAFTI mapping. DECCW office-based assessment was accepted by the landholder. No field inspection was undertaken for the purpose of assessing Old-Growth forest or Rainforest.

Contract API: version 1 - initial office-based API; version 2 - brief field inspection of *other properties* (no transects); version 3 - after transects measured on property *on other properties* 

Mapped Old-Growth Property 4

#### Mapped Rainforest Property 4

|         | Hectares |
|---------|----------|
| CRAFTI  | 0        |
| DECCW1  | 6.35     |
| DECCW2  | 6.35     |
| API1 V1 | 0        |
| API1 V2 | 12.07    |
| API1 V3 | 10.42    |
| API2 V1 | 1.95     |
| API2 V2 | 2.84     |
| API2 V3 | 2.84     |