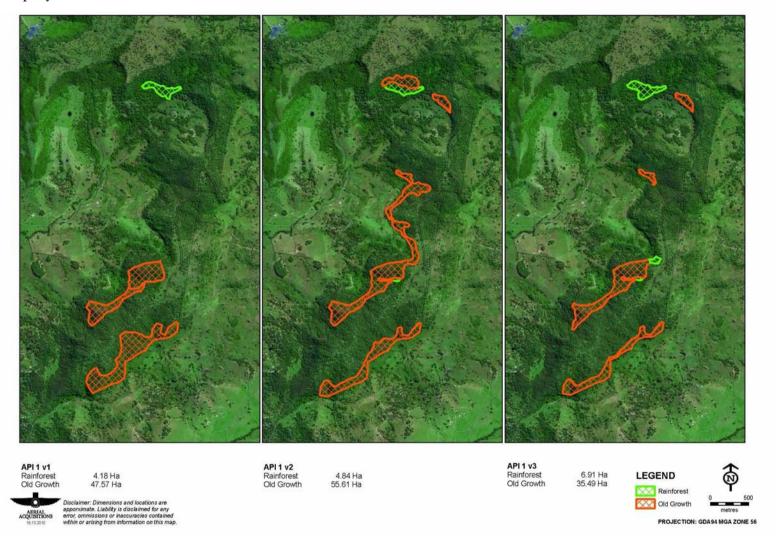

# Property 1 Contract API 1

## 3.2.1 Property 1

Overview of DECCW procedure: Landholder disputed CRAFTI mapping. DECCW office-based assessment was accepted by the landholder. No field inspection was undertaken for the purpose of assessing Old-Growth forest or Rainforest.Contract API: version 1 - initial office-based API; version 2 - brief field inspection (no transects); version 3 – after transects measured *on other properties*.

| Mapped Old-Growth |    |  |
|-------------------|----|--|
| Property 1        |    |  |
| Source Hectares   |    |  |
| CRAFTI            | 98 |  |
| DECCW1            | 15 |  |
| DECCW2            | 15 |  |
| API1 V1           | 48 |  |
| API1 V2           | 56 |  |
| API1 V3           | 35 |  |
| API2 V1           | 39 |  |
| API2 V2           | 4  |  |
| API2 V3           | 28 |  |

| Mapped Rainforest Property 1 |          |
|------------------------------|----------|
| Source                       | Hectares |
| CRAFTI                       | 16       |
| DECCW1                       | 43       |
| DECCW2                       | 43       |
| API1 V1                      | 4        |
| API1 V2                      | 5        |
| API1 V3                      | 7        |
| API2 V1                      | 50       |
| API2 V2                      | 49       |
| API2 V3                      | 49       |