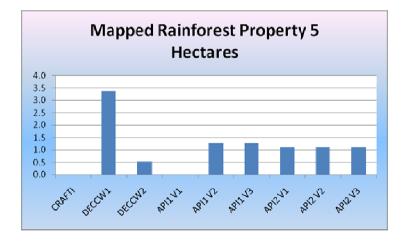

Contract API : version 1 - initial office-based API; version 2 - brief field inspection (no transects); version 3 – after transects measured *on other properties* 

| Mapped Old-Growth<br>Property 5 |          |  |
|---------------------------------|----------|--|
| Source                          | Hectares |  |
| CRAFTI                          | 132      |  |
| DECCW1                          | 45       |  |
| DECCW2                          | 0        |  |
| API1 V1                         | 77       |  |
| API1 V2                         | 27       |  |
| API1 V3                         | 27       |  |
| API2 V1                         | 96       |  |
| API2 V2                         | 27       |  |
| API2 V3                         | 27       |  |