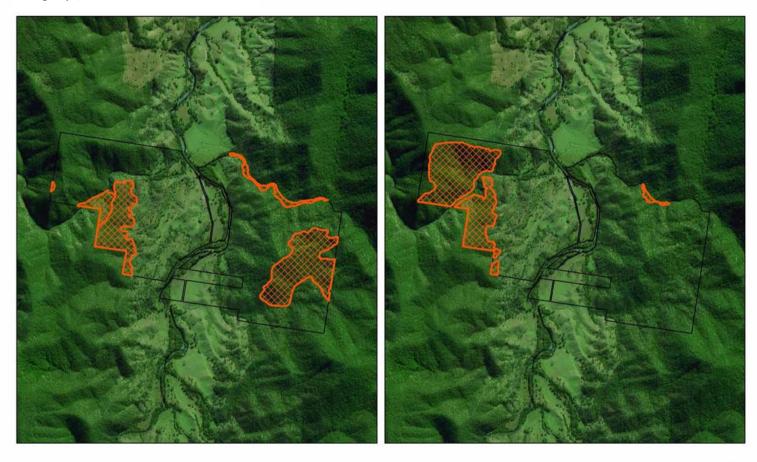

rty 2 Contract API 2



## 3.2.3 Property 3

Overview of DECCW procedure: Landholder disputed CRAFTI mapping. DECCW office-based assessment was accepted by the landholder. No field inspection was undertaken for the purpose of assessing Old-Growth forest or Rainforest.

Contract API: version 1 - initial office-based API; version 2 - brief field inspection of *other properties* (no transects); version 3 – after transects measured *on other properties*. No rainforest was identified.

Mapped Old-Growth Property 3

| Source  | Hectares |
|---------|----------|
| CRAFTI  | 134      |
| DECCW1  | 110      |
| DECCW2  | 110      |
| API1 V1 | 134      |
| API1 V2 | 145      |
| API1 V3 | 37       |
| API2 V1 | 82       |
| API2 V2 | 64       |
| API2 V3 | 49       |



# Property 3 CRAFTI, DECCW



Crafti Mapping
Rainforest 0 Ha
Old Growth 134.13 Ha

Disclaimer: Dimensions and locations are approximate. Liability is disclaimed for any error, ommissions or inaccuracies contained within or arising from information on this map.

DECCW Mapping
Note DECCW Mapping accepted by landholder - no field inspection
Rainforest 0 Ha
Old Growth 110.12 Ha

LEGEND



PROJECTION: GDA94 MGA ZONE 56



40

# Property 3 Contract API 2



## 3.2.4 Property 4

Overview of DECCW procedure: Landholder disputed CRAFTI mapping. DECCW office-based assessment was accepted by the landholder. No field inspection was undertaken for the purpose of assessing Old-Growth forest or Rainforest.

Contract API: version 1 - initial office-based API; version 2 - brief field inspection of *other properties* (no transects); v