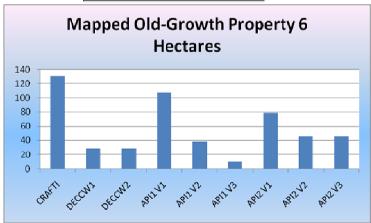

#### Mapped Old-Growth Property 6

| Source  | Hectares |
|---------|----------|
| CRAFTI  | 131      |
| DECCW1  | 29       |
| DECCW2  | 29       |
| API1 V1 | 108      |
| API1 V2 | 38       |
| API1 V3 | 10       |
| API2 V1 | 79       |
| API2 V2 | 46       |
| API2 V3 | 46       |