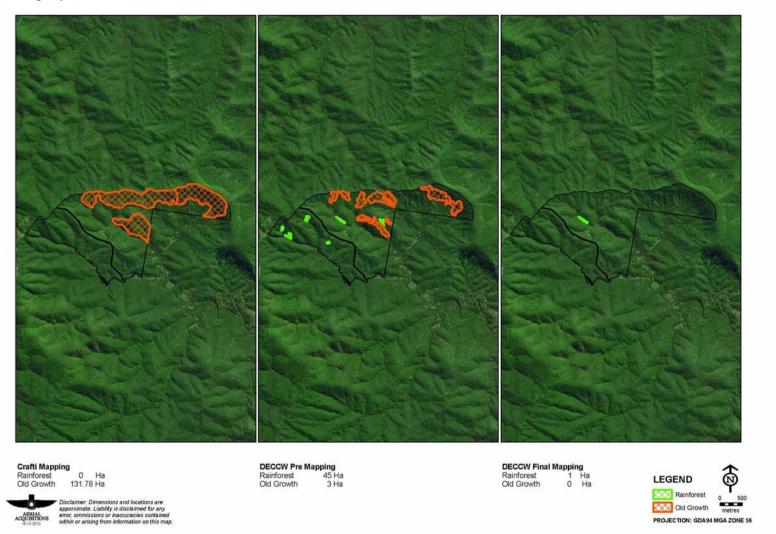

## 3.2.5 Property 5

Overview of DECCW procedure: Landholder disputed CRAFTI mapping. DECCW office-based re-assessment was accepted by the landholder. Field inspection was undertaken for the purpose of assessing Old-Growth forest or Rainforest.

Contract API : version 1 - initial office-based API; version 2 - brief field inspection (no transects); version 3 – after transects measured *on other properties* 

| Mapped Old-Growth<br>Property 5 |          |  |
|---------------------------------|----------|--|
| Source                          | Hectares |  |
| CRAFTI                          | 132      |  |
| DECCW1                          | 45       |  |
| DECCW2                          | 0        |  |
| API1 V1                         | 77       |  |
| API1 V2                         | 27       |  |
| API1 V3                         | 27       |  |
| API2 V1                         | 96       |  |
| API2 V2                         | 27       |  |
| API2 V3                         | 27       |  |

# Property 5 CRAFTI, DECCW