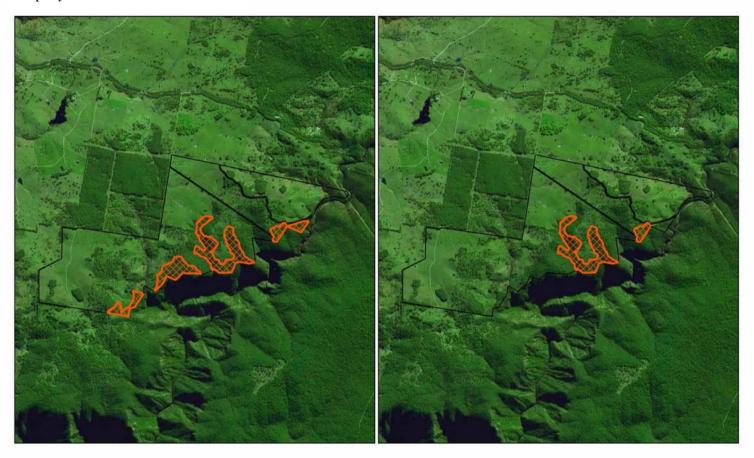

# Property 6 Contract API 2

API 2 v1 Rainforest 0 Ha Old Growth 78.87 Ha

Disclaimer: Dimensions and locations are approximate. Liabilty is disclaimed for any error, ommissions or inaccuracies contained within or arising from information on this map.

API 2 v2 and V3
Note NO DIFFERENCE BETWEEN V2 and V3
Rainforest 0 Ha
Old Growth 46.04 Ha

LEGEND Old Growth PROJECTION: GDA94 MGA ZONE 56