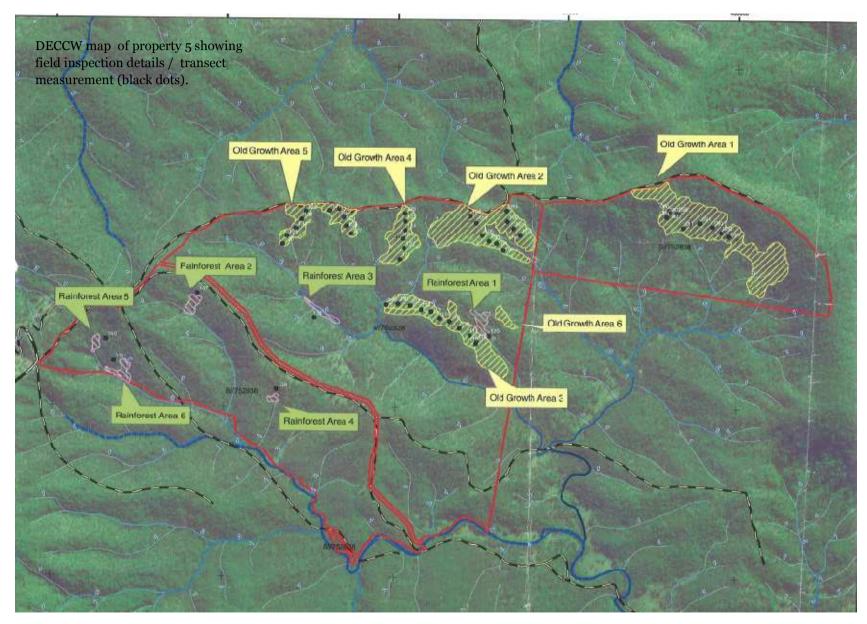

## 3.2.5 Property 5

Overview of DECCW procedure: Landholder disputed CRAFTI mapping. DECCW office-based re-assessment was accepted by the landholder. Field inspection was undertaken for the purpose of assessing Old-Growth forest or Rainforest.