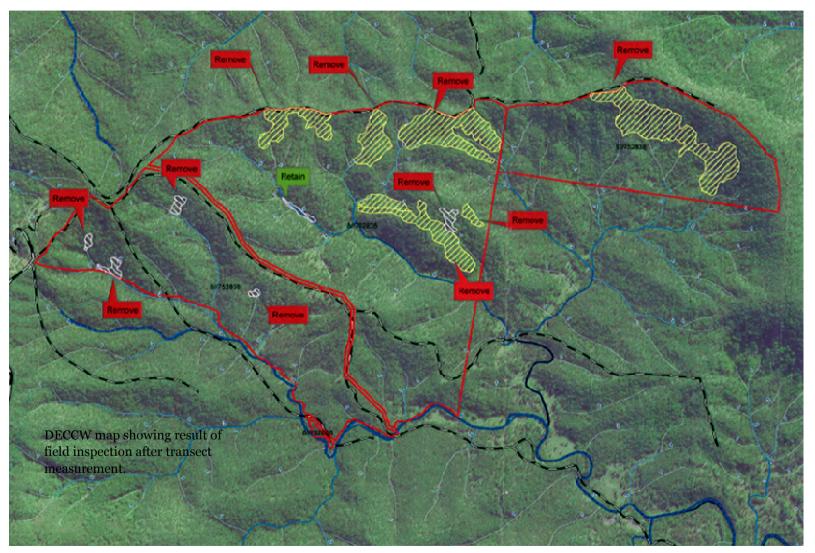

## 3.2.5 Property 5

Overview of DECCW procedure: Landholder disputed CRAFTI mapping. DECCW office-based re-assessment was accepted by the landholder. Field inspection was undertaken for the purpose of assessing Old-Growth forest or Rainforest.