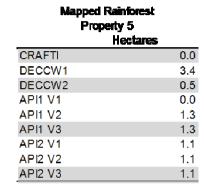

Contract API : version 1 - initial office-based API; version 2 - brief field inspection (no transects); version 3 – after transects measured *on other properties* 

| Mapped Old-Growth<br>Property 5 |          |  |
|---------------------------------|----------|--|
| Source                          | Hectares |  |
| CRAFTI                          | 132      |  |
| DECCW1                          | 45       |  |
| DECCW2                          | 0        |  |
| API1 V1                         | 77       |  |
| API1 V2                         | 27       |  |
| API1 V3                         | 27       |  |
| API2 V1                         | 96       |  |
| API2 V2                         | 27       |  |
| API2 V3                         | 27       |  |