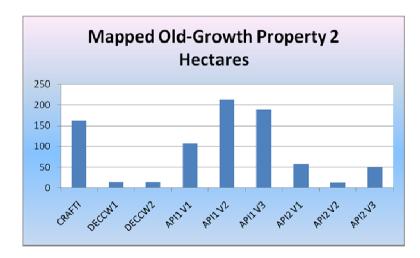

Contract API: version 1 - initial office-based API; version 2 - brief field inspection (no transects); version 3 - after transects measured on other properties.

| Mapped Old-Growth Property 2 |          |
|------------------------------|----------|
| Source                       | Heetares |
| CRAFTI                       | 162      |
| DECCW1                       | 14       |
| DECCW2                       | 14       |
| API1 V1                      | 108      |
| API1 V2                      | 213      |
| API1 V3                      | 188      |
| API2 V1                      | 58       |
| API2 V2                      | 13       |
| API2 V3                      | 50       |