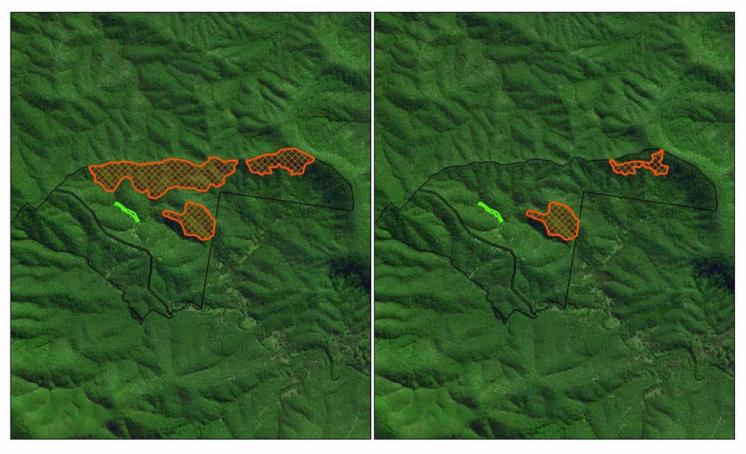

# Property 6 Contract API 2

API 2 v1 Rainforest 0 Ha Old Growth 78.87 Ha

Disclaimer: Dimensions and locations are approximate. Liabilty is disclaimed for any error, ommissions or inaccuracies contained within or arising from information on this map.

API 2 v2 and V3
Note NO DIFFERENCE BETWEEN V2 and V3
Rainforest 0 Ha
Old Growth 46.04 Ha

LEGEND Old Growth PROJECTION: GDA94 MGA ZONE 56