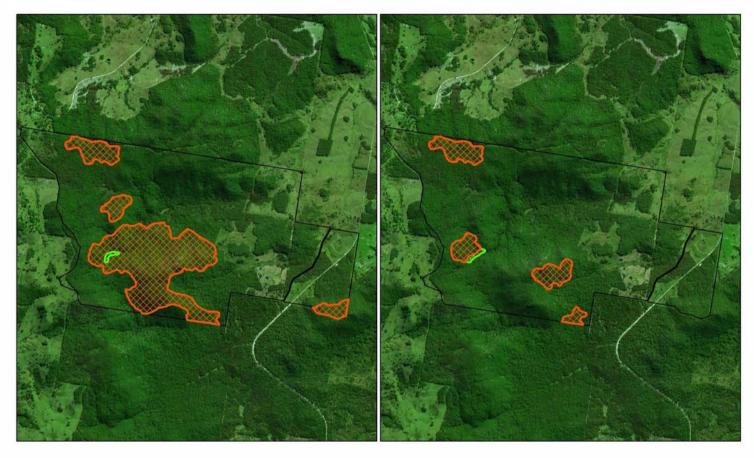

## 3.2.4 Property 4

Overview of DECCW procedure: Landholder disputed CRAFTI mapping. DECCW office-based assessment was accepted by the landholder. No field inspection was undertaken for the purpose of assessing Old-Growth forest or Rainforest.

# Property 4 Contract API 2

API 2 v1 Rainforest 1.95 Ha Old Growth 303.01 Ha

AERIAL AS Disclaimer: Dimensions and locations are approximate. Liability is disclaimed for any error, ommissions or inaccuracies contained within or arising from information on this map.

API 2 v2 and V3
Note NO DIFFERENCE BETWEEN V2 and V3
Rainforest 2.84 Ha
Old Growth 81.09 Ha