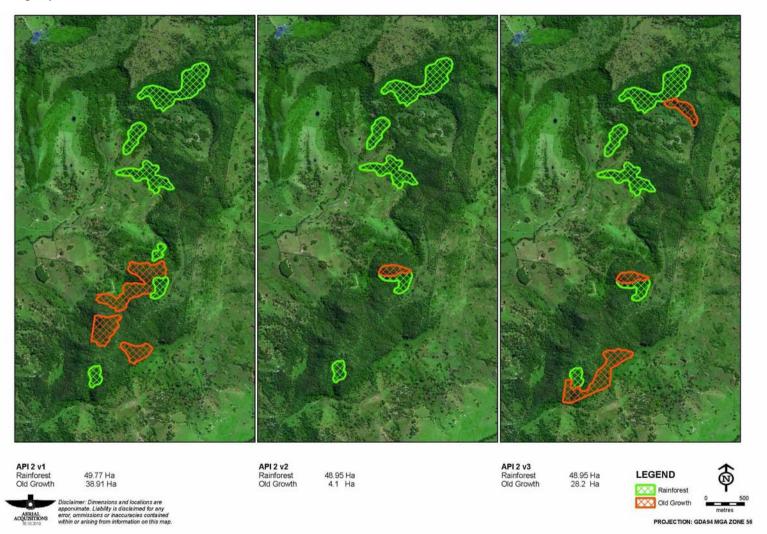

# Property 1 Contract API 2

## 3.2.1 Property 1

Overview of DECCW procedure: Landholder disputed CRAFTI mapping. DECCW office-based assessment was accepted by the landholder. No field inspection was undertaken for the purpose of assessing Old-Growth forest or Rainforest.Contract API: version 1 - initial office-based API; version 2 - brief field inspection (no transects); version 3 – after transects measured *on other properties*.

| Mapped Old-Growth |    |  |
|-------------------|----|--|
| Property 1        |    |  |
| Source Hectares   |    |  |
| CRAFTI            | 98 |  |
| DECCW1            | 15 |  |
| DECCW2            | 15 |  |
| API1 V1           | 48 |  |
| API1 V2           | 56 |  |
| API1 V3           | 35 |  |
| API2 V1           | 39 |  |
| API2 V2           | 4  |  |
| API2 V3           | 28 |  |

| Mapped Rainforest Property 1 |          |
|------------------------------|----------|
| Source                       | Hectares |
| CRAFTI                       | 16       |
| DECCW1                       | 43       |
| DECCW2                       | 43       |
| API1 V1                      | 4        |
| API1 V2                      | 5        |
| API1 V3                      | 7        |
| API2 V1                      | 50       |
| API2 V2                      | 49       |
| API2 V3                      | 49       |