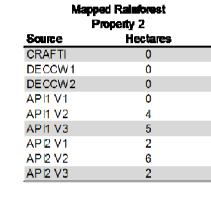

Contract API: version 1 - initial office-based API; version 2 - brief field inspection (no transects); version 3 - after transects measured on other properties.

| Mapped Old-Growth Property 2 |          |
|------------------------------|----------|
| Source                       | Heetares |
| CRAFTI                       | 162      |
| DECCW1                       | 14       |
| DECCW2                       | 14       |
| API1 V1                      | 108      |
| API1 V2                      | 213      |
| API1 V3                      | 188      |
| API2 V1                      | 58       |
| API2 V2                      | 13       |
| API2 V3                      | 50       |