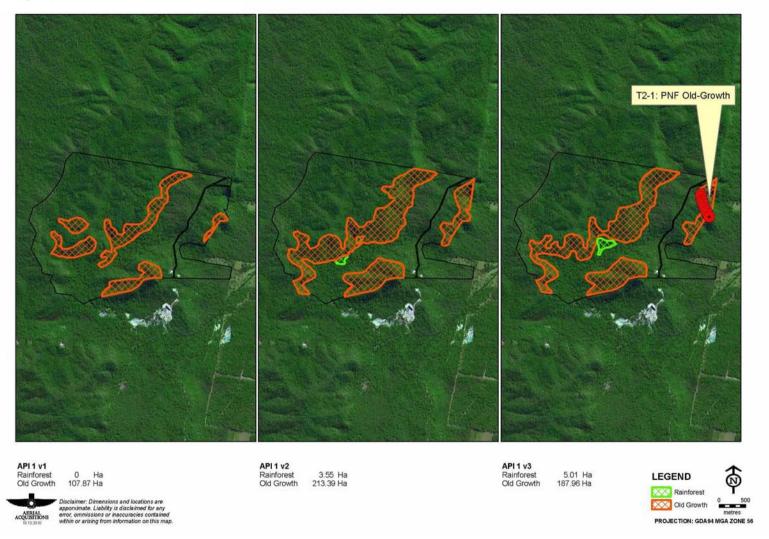

# Property 1 Contract API 1

Contract API: version 1 - initial office-based API; version 2 - brief field inspection (no transects); version 3 - after transects measured on other properties.

| Mapped Old-Growth Property 2 |          |
|------------------------------|----------|
| Source                       | Heetares |
| CRAFTI                       | 162      |
| DECCW1                       | 14       |
| DECCW2                       | 14       |
| API1 V1                      | 108      |
| API1 V2                      | 213      |
| API1 V3                      | 188      |
| API2 V1                      | 58       |
| API2 V2                      | 13       |
| API2 V3                      | 50       |