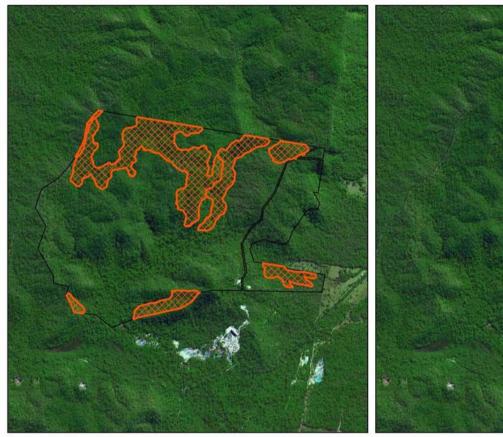

# Property 2 CRAFTI, DECCW

Crafti Mapping Rainforest Old Growth

0 Ha 161.62 Ha Disclaimer: Dimensions and locations are apporximate. Liability is disclaimed for any error, omnissions or inaccuracies contained within or arising from information on this map.

DECCW Mapping
Note DECCW Mapping accepted by landholder - no field inspection
Rainforest 0 Ha
Old Growth 14.01 Ha

Rainforest

LEGEND Old Growth