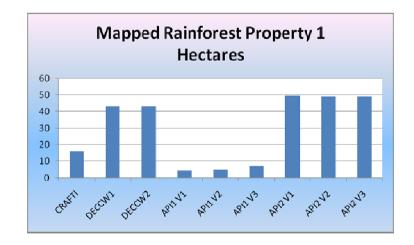

| Mapped Rainforest Property 1 |          |
|------------------------------|----------|
| Source                       | Hectares |
| CRAFTI                       | 16       |
| DECCW1                       | 43       |
| DECCW2                       | 43       |
| API1 V1                      | 4        |
| API1 V2                      | 5        |
| API1 V3                      | 7        |
| API2 V1                      | 50       |
| API2 V2                      | 49       |
| API2 V3                      | 49       |