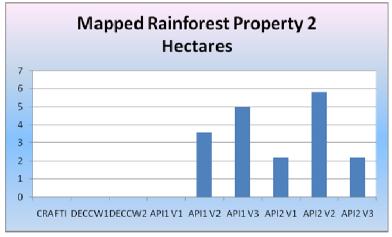

#### 3.2.2 Property 2

Overview of DECCW procedure: Landholder disputed CRAFTI mapping. DECCW office-based assessment was accepted by the landholder. No field inspection was undertaken for the purpose of assessing Old-Growth forest or Rainforest.

Contract API: version 1 - initial office-based API; version 2 - brief field inspection (no transects); version 3 - after transects measured on other properties.

| Mapped Old-Growth Property 2 |          |
|------------------------------|----------|
| Source                       | Heetares |
| CRAFTI                       | 162      |
| DECCW1                       | 14       |
| DECCW2                       | 14       |
| API1 V1                      | 108      |
| API1 V2                      | 213      |
| API1 V3                      | 188      |
| API2 V1                      | 58       |
| API2 V2                      | 13       |
| API2 V3                      | 50       |