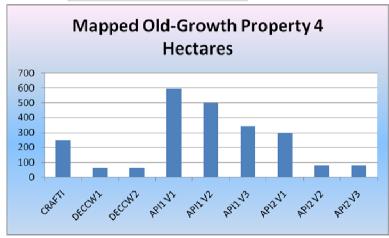

## 3.2.4 Property 4

Overview of DECCW procedure: Landholder disputed CRAFTI mapping. DECCW office-based assessment was accepted by the landholder. No field inspection was undertaken for the purpose of assessing Old-Growth forest or Rainforest.

Contract API: version 1 - initial office-based API; version 2 - brief field inspection of *other properties* (no transects); version 3 - after transects measured on property *on other properties* 

Mapped Old-Growth Property 4

| Source  | Hectares |
|---------|----------|
| CRAFTI  | 251      |
| DECCW1  | 63       |
| DECCW2  | 63       |
| API1 V1 | 597      |
| API1 V2 | 500      |
| API1 V3 | 345      |
| API2 V1 | 301      |
| API2 V2 | 81       |
| API2 V3 | 81       |