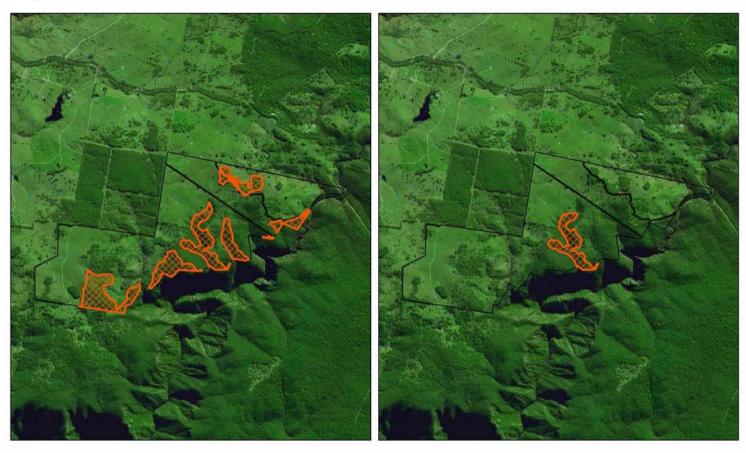

## 3.2.5 Property 5

Overview of DECCW procedure: Landholder disputed CRAFTI mapping. DECCW office-based re-assessment was accepted by the landholder. Field inspection was undertaken for the purpose of assessing Old-Growth forest or Rainforest.

Contract API : version 1 - initial office-based API; version 2 - brief field inspection (no transects); version 3 – after transects measured *on other properties* 

| Mapped Old-Growth<br>Property 5 |          |  |
|---------------------------------|----------|--|
| Source                          | Hectares |  |
| CRAFTI                          | 132      |  |
| DECCW1                          | 45       |  |
| DECCW2                          | 0        |  |
| API1 V1                         | 77       |  |
| API1 V2                         | 27       |  |
| API1 V3                         | 27       |  |
| API2 V1                         | 96       |  |
| API2 V2                         | 27       |  |
| API2 V3                         | 27       |  |

# Property 5 CRAFTI, DECCW