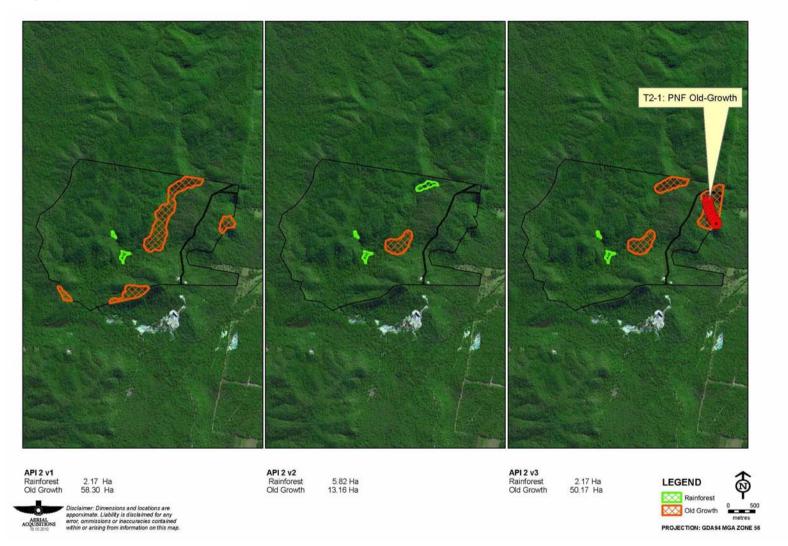

# Property 2 Contract API 2

Contract API: version 1 - initial office-based API; version 2 - brief field inspection (no transects); version 3 - after transects measured on other properties.

| Mapped Old-Growth Property 2 |          |
|------------------------------|----------|
| Source                       | Heetares |
| CRAFTI                       | 162      |
| DECCW1                       | 14       |
| DECCW2                       | 14       |
| API1 V1                      | 108      |
| API1 V2                      | 213      |
| API1 V3                      | 188      |
| API2 V1                      | 58       |
| API2 V2                      | 13       |
| API2 V3                      | 50       |