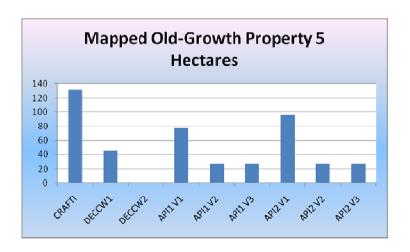

Contract API : version 1 - initial office-based API; version 2 - brief field inspection (no transects); version 3 – after transects measured *on other properties* 

| Mapped Old-Growth<br>Property 5 |          |  |
|---------------------------------|----------|--|
| Source                          | Hectares |  |
| CRAFTI                          | 132      |  |
| DECCW1                          | 45       |  |
| DECCW2                          | 0        |  |
| API1 V1                         | 77       |  |
| API1 V2                         | 27       |  |
| API1 V3                         | 27       |  |
| API2 V1                         | 96       |  |
| API2 V2                         | 27       |  |
| API2 V3                         | 27       |  |